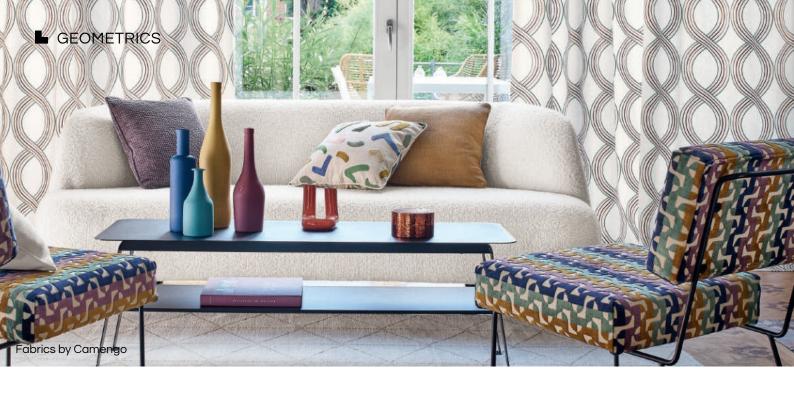

# Geometrics

Explore bold and vibrant geometric designs that create an energetic atmosphere.

For those who love bold and vibrant spaces, the Geometrics style embraces bold or repeated geometric shapes. The color palette includes repeated or abstract patterns and colors, creating a dynamic and exciting atmosphere. Sleek and glossy surfaces lend a contemporary and modern touch, while furniture with clean lines and geometric forms completes the vibrant and energetic look.

#### **Fabric**

- 01. Sangetsu
- 02. Camengo
- 03. Aldeco
- 04. Sanderson
- 05. Harlequin
- 06. Zoffany
- 07. Scion Living
- 08. Cortina
- 09. Concertex
- 10. Goodrich Blink, Shutter and Shield Leather