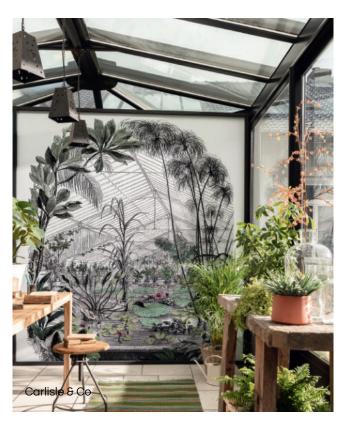

# Nature

Embrace the harmony of natural elements and the beauty of the outdoors.

Nature-inspired interiors bring the beauty and serenity of the natural world into your living space. The color palette focuses on natural and organic tones, creating a soothing and calming ambiance. Nature-inspired prints and textures incorporate outdoor elements into the design. Rustic and organic furniture styles with natural shapes and materials connect your space with the environment, resulting in a zen, serene, and tranquil look.

#### 18. Carlisle & Co.

- 19. Omexco
- 20. Cole & Son
- 21. Goodrich: Premier Walls. My Walls, Wide Walls, Digital Prints
- 22. 7intra
- 23. Takumi