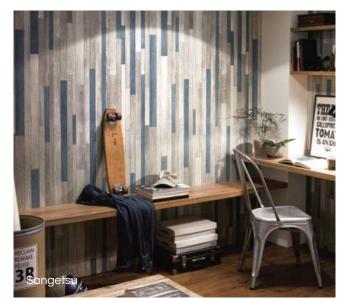

# Industrial

Unleash your inner rebel with raw and rugged industrial aesthetics.

For those who appreciate a raw and rugged feel, the industrial style draws inspiration from warehouses and factories. The monochrome color palette with bold accents creates a striking and edgy look. Exposed bricks, wood, metal, or concrete add texture and character, while minimalist and utilitarian furniture emphasizes functionality. Industrial interiors offer an edgy, urban, and unconventional aesthetic.

## Flooring

"At its core, industrial design involves creating a space that feels like it was once used for industrial purposes. Industrially designed spaces often share common elements like concrete floors, high ceilings, steel and timber architectural elements, and expansive windows, among others."