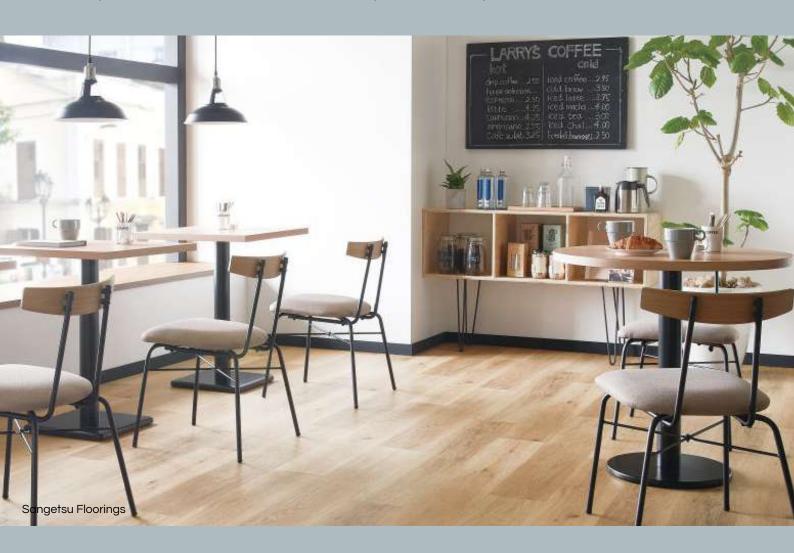

# Modern

Embrace simplicity, clean lines, and functionality.

It is right for those who value clean lines, minimalistic designs, and functionality. With neutral and earthy tones, this style embraces simplicity and tranquility. With sleek and uncluttered furniture, natural wood or stone finishes, and timeless appeal, modern interiors offer a practical and inviting space.

## Flooring

"To be a modernist is a way of living, and how one approaches life. It's not just about having the latest design from Milan, because if you know what you're doing you can have an antique piece that feels very modern in an environment."

#### Flooring

- 01. Eco-click+ (Goodrich Stocking Luxury Vinyl Tile (LVT) click)
- 02. Orchid+ (Goodrich Stocking Luxury Vinyl Tile (LVT) glue down)
- 03. Loom+ (Goodrich Stocking woven vinyl)
- 04. Armstrong Medintone
- 05. Armstrong Medintech
- 06. Armstrong Starlux
- 07. Geff X-Plus 2 (GoodrichStocking SPC)
- 08. IVC Optimise 70, Isafe 70, Concept 70
- 09. Ezlay (Goodrich stocking LVT looselay)
- 10. Sangetsu