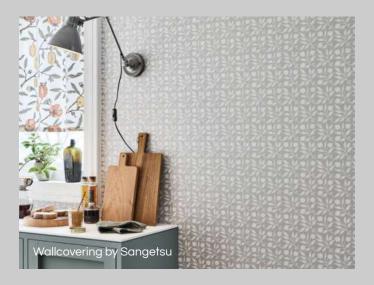

# Floral & Fauna

Surround yourself with soft, romantic, and whimsical floral elements.

If you seek a romantic and dreamy atmosphere, the Floral and Fauna style is perfect for you. Soft and romantic floral colors dominate the color palette, creating a feminine and whimsical look. Whimsical floral and fauna patterns bring nature and charm into the space. Vintage-inspired furniture adds a cozy and dreamy touch, creating a romantic and dreamy ambiance.

#### Wallcovering

| 01. Premierwall/Widewo | all/ |
|------------------------|------|
| Fcowall/Exclusivewa    | Ilr  |

- 02. Vycon/Symphony/P3TEC
- 03. Koroseal/Korogard
- 04. Sangetsu
- 05. Vu
- 06. BN
- 07. Eijffinger
- 08. Harlequin