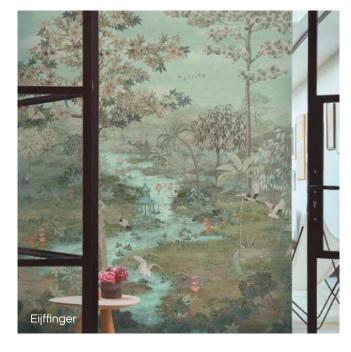

# Nature

Embrace the harmony of natural elements and the beauty of the outdoors.

Nature-inspired interiors bring the beauty and serenity of the natural world into your living space. The color palette focuses on natural and organic tones, creating a soothing and calming ambiance. Nature-inspired prints and textures incorporate outdoor elements into the design. Rustic and organic furniture styles with natural shapes and materials connect your space with the environment, resulting in a zen, serene, and tranquil look.

#### Wallcovering

| 01. Premierwall/Widewo | all/ |
|------------------------|------|
| Fcowall/Exclusivewa    | Ilr  |

- 02. Vycon/Symphony/P3TEC
- 03. Koroseal/Korogard
- 04. Sangetsu
- 05. Vu
- 06. BN
- 07. Eijffinger
- 08. Harlequin