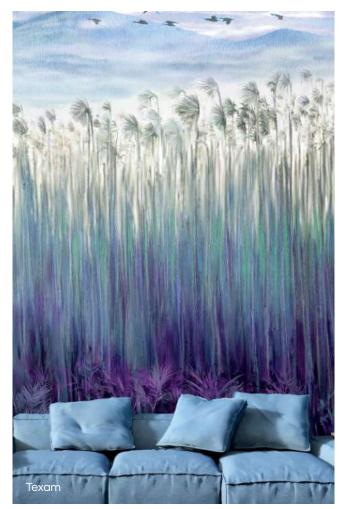

# Nature

Embrace the harmony of natural elements and the beauty of the outdoors.

Nature-inspired interiors bring the beauty and serenity of the natural world into your living space. The color palette focuses on natural and organic tones, creating a soothing and calming ambiance. Nature-inspired prints and textures incorporate outdoor elements into the design. Rustic and organic furniture styles with natural shapes and materials connect your space with the environment, resulting in a zen, serene, and tranquil look.

## Fabric

## Carpet

## Flooring

Natural interior design is beloved because it promotes a sense of peace, calm, and well-being. When updating your home to include a natural interior design concept, opt for pieces that are not just beautiful to behold but also comfortable and harmonious with how you live—a natural fit for you and your lifestyle.

Toll Brothers