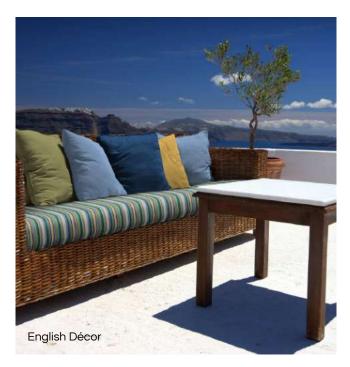

# Nature

Embrace the harmony of natural elements and the beauty of the outdoors.

Nature-inspired interiors bring the beauty and serenity of the natural world into your living space. The color palette focuses on natural and organic tones, creating a soothing and calming ambiance. Nature-inspired prints and textures incorporate outdoor elements into the design. Rustic and organic furniture styles with natural shapes and materials connect your space with the environment, resulting in a zen, serene, and tranquil look.

## Flooring

Natural interior design is beloved because it promotes a sense of peace, calm, and well-being. When updating your home to include a natural interior design concept, opt for pieces that are not just beautiful to behold but also comfortable and harmonious with how you live—a natural fit for you and your lifestyle.