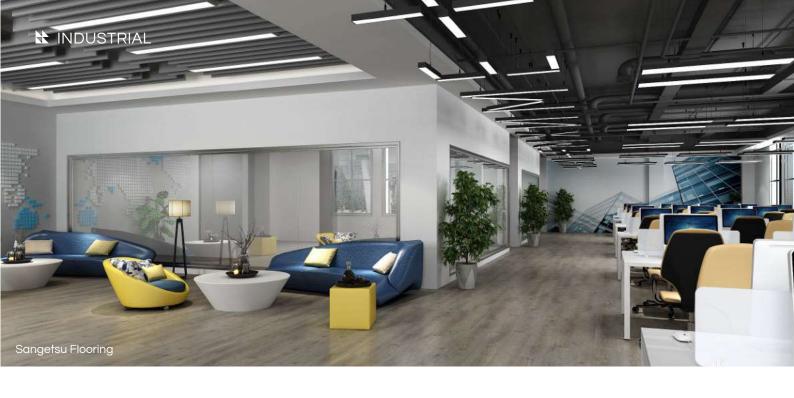

#### **Industrial**

Unleash your inner rebel with raw and rugged industrial aesthetics.

#IndustrialVibes #UnconventionalLiving

# Industrial

Unleash your inner rebel with raw and rugged industrial aesthetics.

For those who appreciate a raw and rugged feel, the industrial style draws inspiration from warehouses and factories. The monochrome color palette with bold accents creates a striking and edgy look. Exposed bricks, wood, metal, or concrete add texture and character, while minimalist and utilitarian furniture emphasizes functionality. Industrial interiors offer an edgy, urban, and unconventional aesthetic.

## Flooring

"At its core, industrial design involves creating a space that feels like it was once used for industrial purposes. Industrially designed spaces often share common elements like concrete floors, high ceilings, steel and timber architectural elements, and expansive windows, among others."