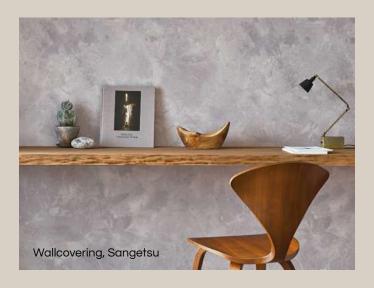

# Japandi

Experience the harmonnious blend of Japanese serenity and Scandinavian minimalism.

Combining Japanese and Scandinavian design, the Japandi style exudes minimalism, functionality, and calmness. The serene pastel color palette creates a tranquil and harmonious atmosphere. Delicate motifs and organic furniture made from natural materials add elegance to the space. Japandi interiors offer а harmonious natural and ambiance.