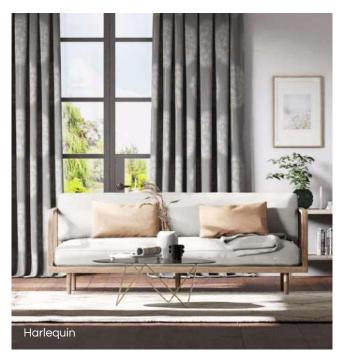

#### Wallcovering

| 01. Premierwall/Widewo | all/ |
|------------------------|------|
| Fcowall/Exclusivewa    | Ilr  |

- 02. Vycon/Symphony/P3TEC
- 03. Koroseal/Korogard
- 04. Sangetsu
- 05. Vu
- 06. BN
- 07. Eijffinger
- 08. Harlequin

#### **Fabric**

- 01. Sangetsu
- 02. Camengo
- 03. Aldeco
- 04. Sanderson
- 05. Harlequin
- 06. Zoffany
- 07. Scion Living
- 08. Cortina
- 09. Concertex
- 10. Goodrich Blink, Shutter and Shield Leather