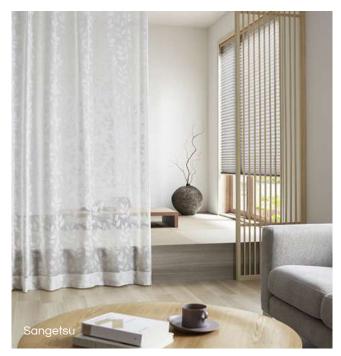

# Japandi

Experience the harmonnious blend of Japanese serenity and Scandinavian minimalism.

Combining Japanese and Scandinavian design, the Japandi style exudes minimalism, functionality, and calmness. The serene pastel color palette creates a tranquil and harmonious atmosphere. Delicate motifs and organic furniture made from natural materials add elegance to the space. Japandi interiors offer а harmonious natural and ambiance.