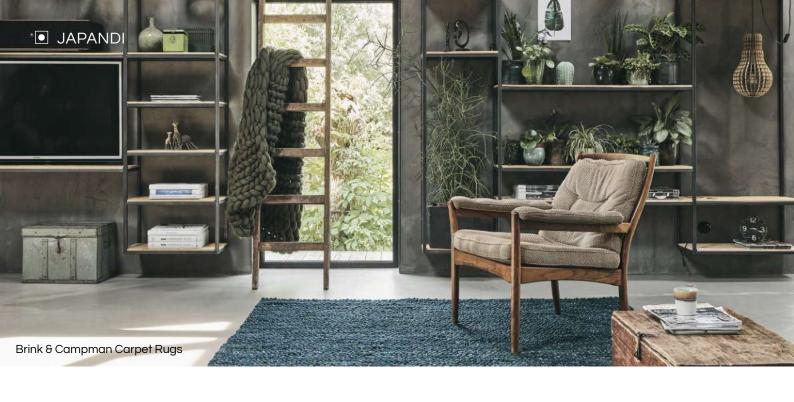

### Japandi

Experience the harmonious blend of Japanese serenity and Scandinavian minimalism.

#JapandiFusion #TranquilSpaces

# Japandi

Experience the harmonnious blend of Japanese serenity and Scandinavian minimalism.

Combining Japanese and Scandinavian design, the Japandi style exudes minimalism, functionality, and calmness. The serene pastel color palette creates a tranquil and harmonious atmosphere. Delicate motifs and organic furniture made from natural materials add elegance to the space. Japandi interiors offer а harmonious natural and ambiance.

## Flooring

"It is the East-meets-West design movement. It blends Japanese artistic elements and wabi-sabi philosophy with Scandinavian comfort and warmth or hygge. Both Japanese and Scandinavian design aesthetics are focused on simplicity, natural elements, comfort, and sustainability."

Shanty Wijaya