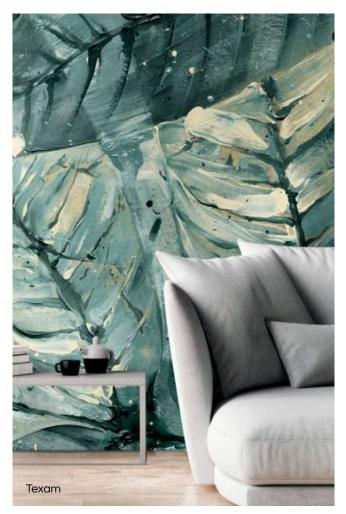

# Nature

Embrace the harmony of natural elements and the beauty of the outdoors.

Nature-inspired interiors bring the beauty and serenity of the natural world into your living space. The color palette focuses on natural and organic tones, creating a soothing and calming ambiance. Nature-inspired prints and textures incorporate outdoor elements into the design. Rustic and organic furniture styles with natural shapes and materials connect your space with the environment, resulting in a zen, serene, and tranquil look.

## Fabric

## Carpet

## Flooring

Natural interior design is beloved because it promotes a sense of peace, calm, and well-being. When updating your home to include a natural interior design concept, opt for pieces that are not just beautiful to behold but also comfortable and harmonious with how you live—a natural fit for you and your lifestyle.

Toll Brothers