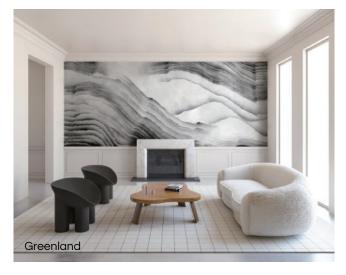

# Nature

Embrace the harmony of natural elements and the beauty of the outdoors.

Nature-inspired interiors bring the beauty and serenity of the natural world into your living space. The color palette focuses on natural and organic tones, creating a soothing and calming ambiance. Nature-inspired prints and textures incorporate outdoor elements into the design. Rustic and organic furniture styles with natural shapes and materials connect your space with the environment, resulting in a zen, serene, and tranquil look.

## Flooring

Natural interior design is beloved because it promotes a sense of peace, calm, and well-being. When updating your home to include a natural interior design concept, opt for pieces that are not just beautiful to behold but also comfortable and harmonious with how you live—a natural fit for you and your lifestyle.