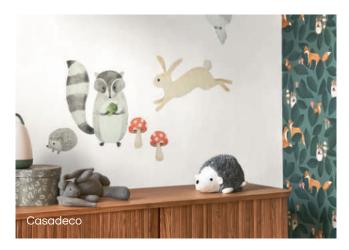

# Nature

Embrace the harmony of natural elements and the beauty of the outdoors.

Nature-inspired interiors bring the beauty and serenity of the natural world into your living space. The color palette focuses on natural and organic tones, creating a soothing and calming ambiance. Nature-inspired prints and textures incorporate outdoor elements into the design. Rustic and organic furniture styles with natural shapes and materials connect your space with the environment, resulting in a zen, serene, and tranquil look.

#### 09. Zoffany

- 10. Sanderson
- 11. Morris & Co.
- 12. Scion
- 13. Casadeco
- 14. Vahallan
- 15. La Scala Milano
- 16. Zambaiti Parati
- 17. Texam