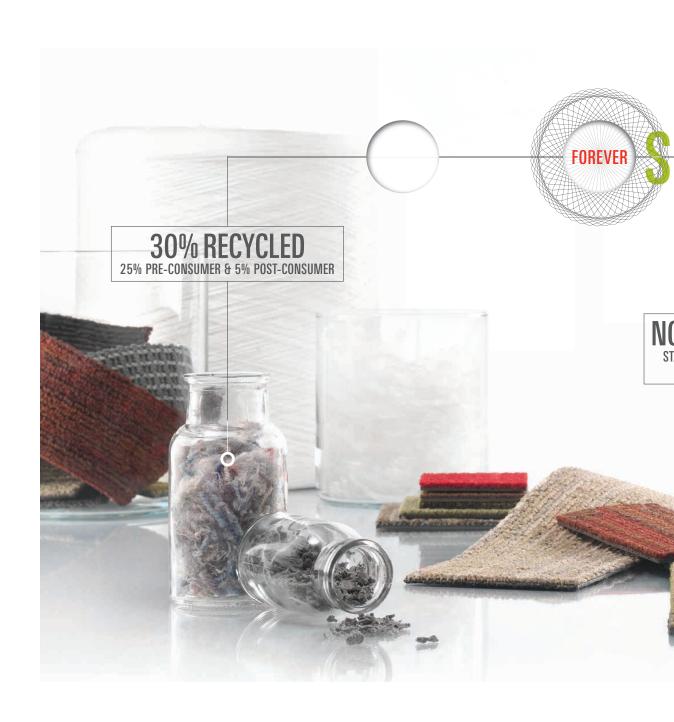

### BUSTAINABLE

A BETTER BUILT FIBER: In addition to its remarkable water-only cleaning properties, Duracolor is made with 30% recycled content. With 25% pre-consumer and 5% post-consumer recycled content, Duracolor has become one of the most sustainable fibers on the market today—all without sacrificing performance, style or durability. Duracolor is truly a better built, sustainable fiber.

NO WORRIES: When accidents happen, there's no need to worry with carpet made from Duracolor fiber. Duracolor is an advanced, stain resistant fiber technology that resists 99% of all common stains—FOREVER. That's right, the stain protection is permanently built in, so you don't have to worry about it washing off or wearing away like the temporary, topical treatments used by many other carpet fibers. In fact, the permanent stain protection is so good, Mohawk guarantees it.