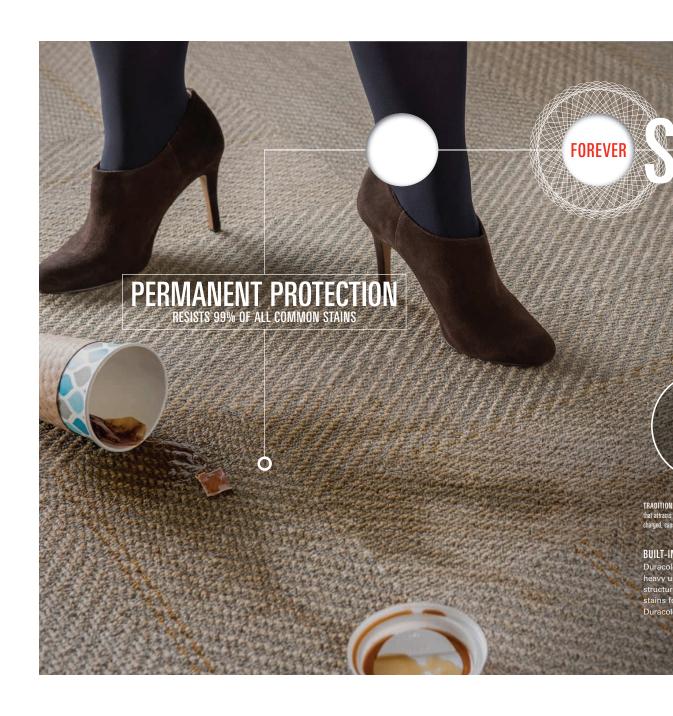

NO WORRIES: When accidents happen, there's no need to worry with carpet made from Duracolor fiber. Duracolor is an advanced, stain resistant fiber technology that resists 99% of all common stains—FOREVER. That's right, the stain protection is permanently built in, so you don't have to worry about it washing off or wearing away like the temporary, topical treatments used by many other carpet fibers. In fact, the permanent stain protection is so good, Mohawk guarantees it.

# TAIN FREE AL NYLON FIBERS have a positive charge the 99% of common stains that are negatively sing many permanent stains to occur. DURACOLOR FIBERS have a negative charge that actually repel 99% of negatively charged, common staining substances. I PERMANENT PROTECTION or is not a topical treatment that can wash off or wear away with se. Its unique ability to resist stains is engineered into its molecular e, resulting in a fiber that through its inherent characteristics repels prever. In fact, the stain resistance is such a permanent part of or that we guarantee it.