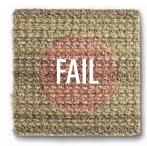

After the stain has set for 24 hours, the samples are rinsed with water.

The samples are then rated against the government's AATCC Red Dye #40 10-noint scale.

THE RESULTS: Duracolor delivers superior stain resistance despite the simulation of heavy foot traffic.

### DURACOLOR SCORES 8.0+ ON THE 10-POINT SCALE

Duracolor passes this test because its stain protection is an inherent property that cannot wash off or wear away. It does not use a topical treatment.

COMPETITOR TOPICALS WEAR OFF CAUSING THEM TO FAIL