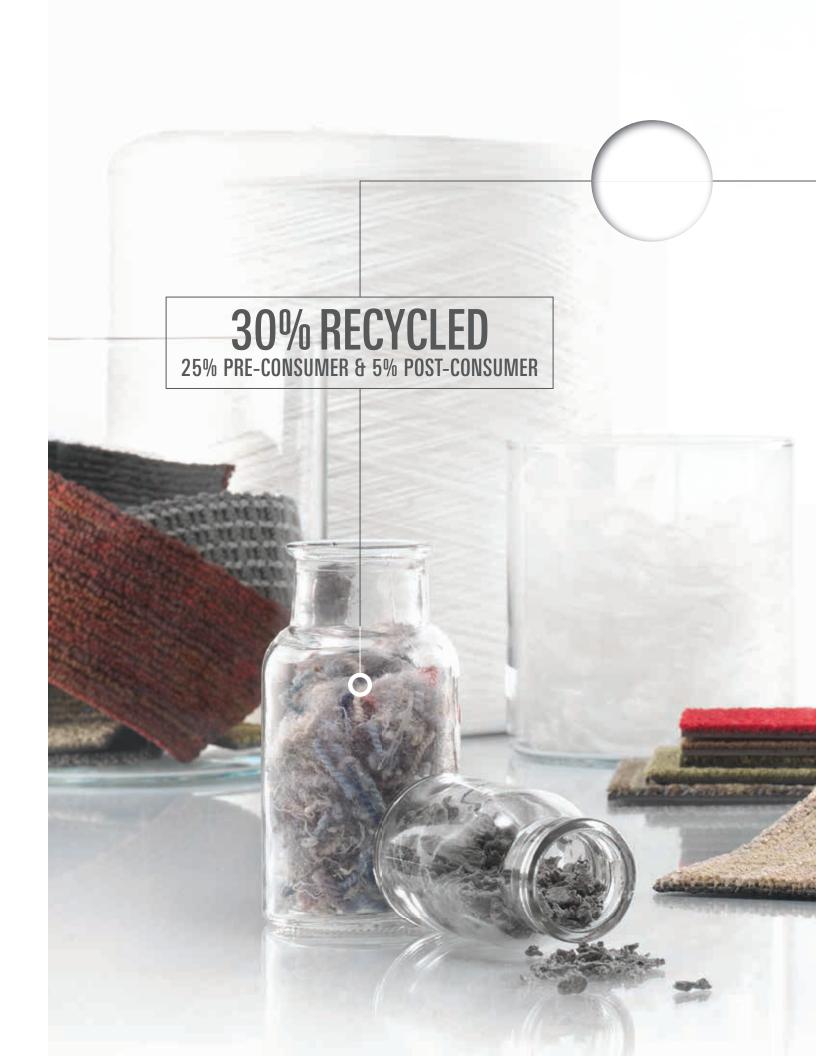

### BUSTAINABLE

A BETTER BUILT FIBER: In addition to its remarkable water-only cleaning properties, Duracolor is made with 30% recycled content. With 25% pre-consumer and 5% post-consumer recycled content, Duracolor has become one of the most sustainable fibers on the market today—all without sacrificing performance, style or durability. Duracolor is truly a better built, sustainable fiber.