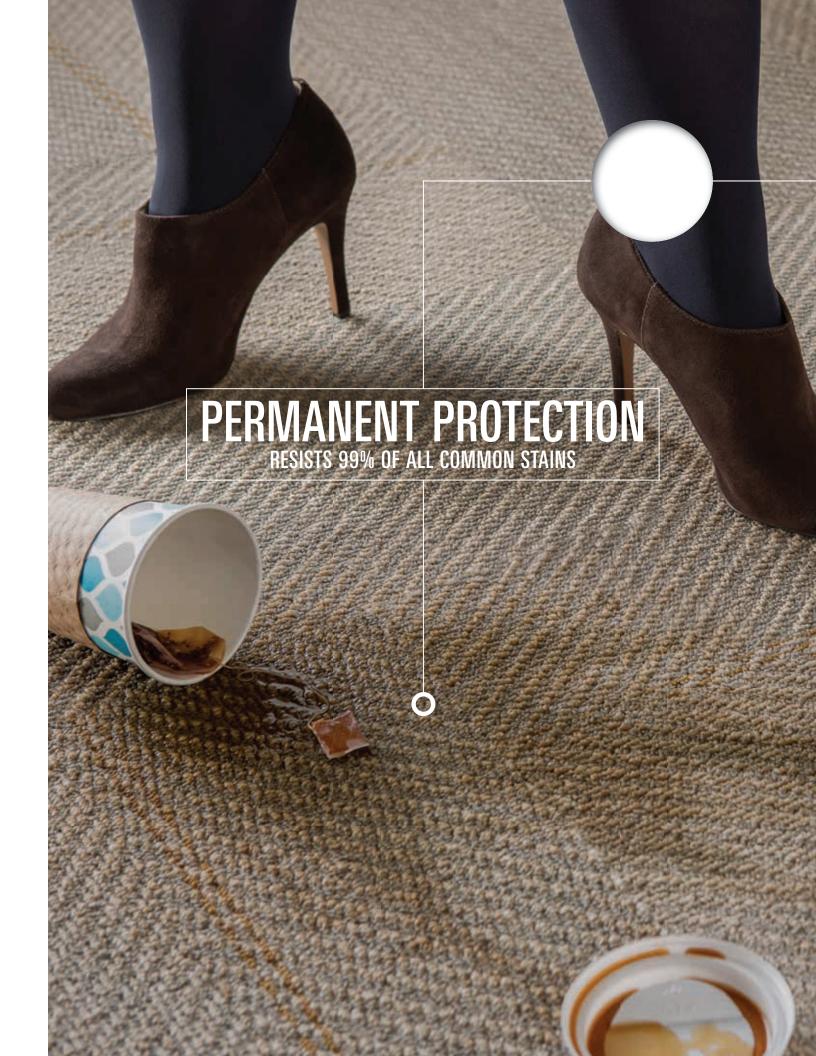

NO WORRIES: When accidents happen, there's no need to worry with carpet made from Duracolor fiber. Duracolor is an advanced, stain resistant fiber technology that resists 99% of all common stains—FOREVER. That's right, the stain protection is permanently built in, so you don't have to worry about it washing off or wearing away like the temporary, topical treatments used by many other carpet fibers. In fact, the permanent stain protection is so good, Mohawk guarantees it.

# TAIN FREE AL NYLON FIBERS have a positive charge the 99% of common stains that are negatively sing many permanent stains to occur. DURACOLOR FIBERS have a negative charge that actually repel 99% of negatively charged, common staining substances. I PERMANENT PROTECTION or is not a topical treatment that can wash off or wear away with se. Its unique ability to resist stains is engineered into its molecular e, resulting in a fiber that through its inherent characteristics repels prever. In fact, the stain resistance is such a permanent part of or that we guarantee it.