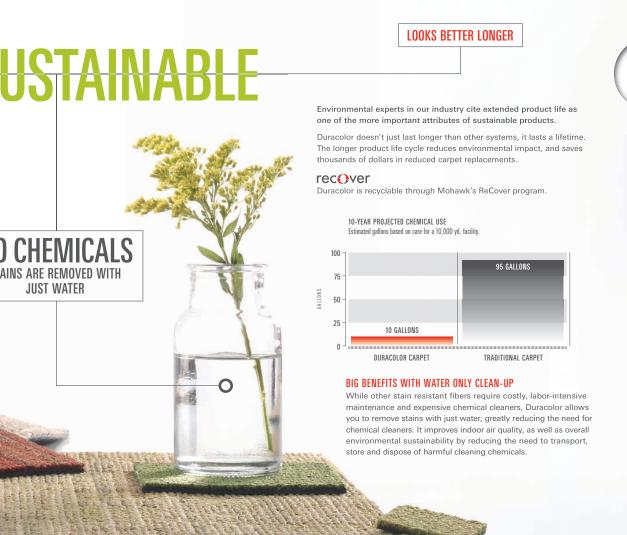

### BUSTAINABLE

A BETTER BUILT FIBER: In addition to its remarkable water-only cleaning properties, Duracolor is made with 30% recycled content. With 25% pre-consumer and 5% post-consumer recycled content, Duracolor has become one of the most sustainable fibers on the market today—all without sacrificing performance, style or durability. Duracolor is truly a better built, sustainable fiber.