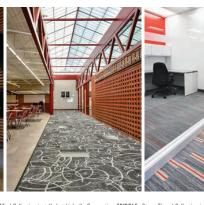

LEFT: State of Mind Collection installed at LinkedIn Corporation. MIDDLE: Street Thread Collection installed at Conestoga Junior & Senior High School. RIGHT: Denim Collection and Colorbeat installed at Ministry of Training, Colleges and Universities.