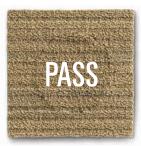

After the stain has set for 24 hours, the samples are rinsed with water.

The samples are then rated against the government's AATCC Red Dye #40 10-noint scale.

THE RESULTS: Duracolor delivers superior stain resistance despite the simulation of heavy foot traffic.

### DURACOLOR SCORES 8.0+ ON THE 10-POINT SCALE

Duracolor passes this test because its stain protection is an inherent property that cannot wash off or wear away. It does not use a topical treatment.

COMPETITOR TOPICALS WEAR OFF CAUSING THEM TO FAIL