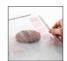

### **AATCC TEST METHOD 175**

Samples of Duracolor and a competitor's carpet are put through 100 revolutions of the Taber Abrader, which is used to simulate years of foot traffic.

A portion of each sample is stained with Red Dye #40.

After the stain has set for 24 hours, the samples are rinsed with water.

The samples are then rated against the government's AATCC Red Dye #40 10-noint scale.

THE RESULTS: Duracolor delivers superior stain resistance despite the simulation of heavy foot traffic.