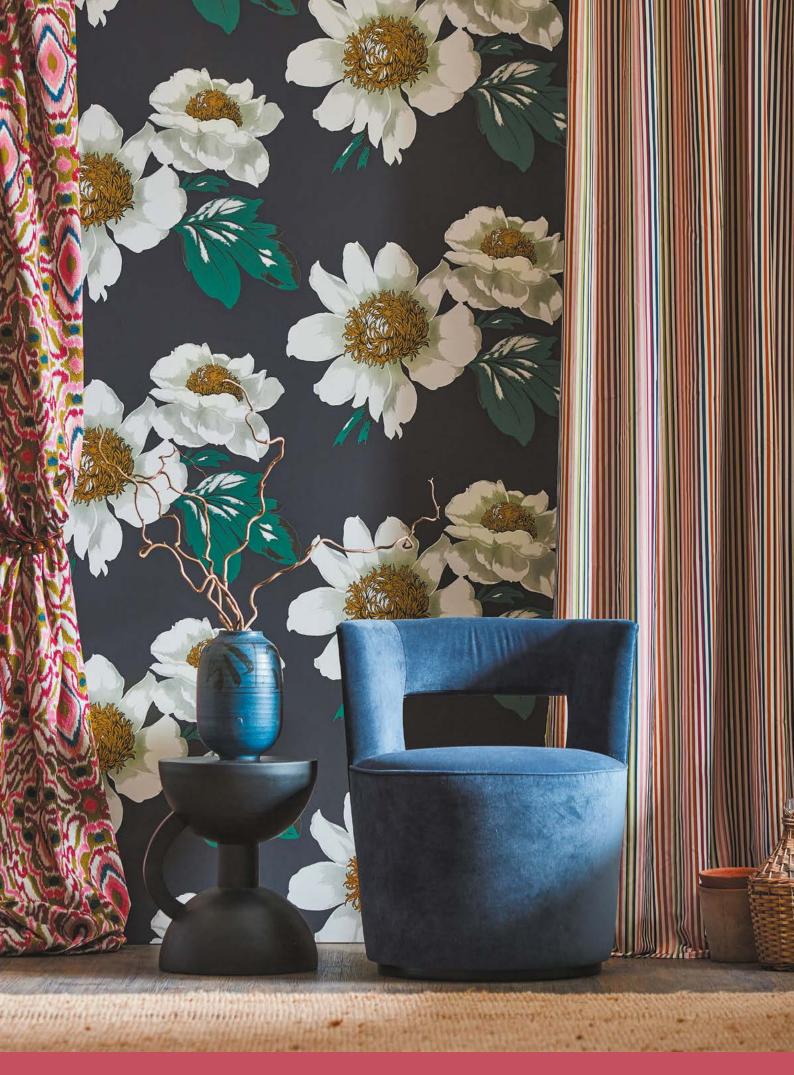

# **PAEONIA**

Retaining its original large scale, oversized peony blooms make an incredible statement across this archive wallpaper, contrasting confidently against a dark, chalky ground. The Black Earth colourway is finished with a delicate metallic centre, which catches the light beautifully.