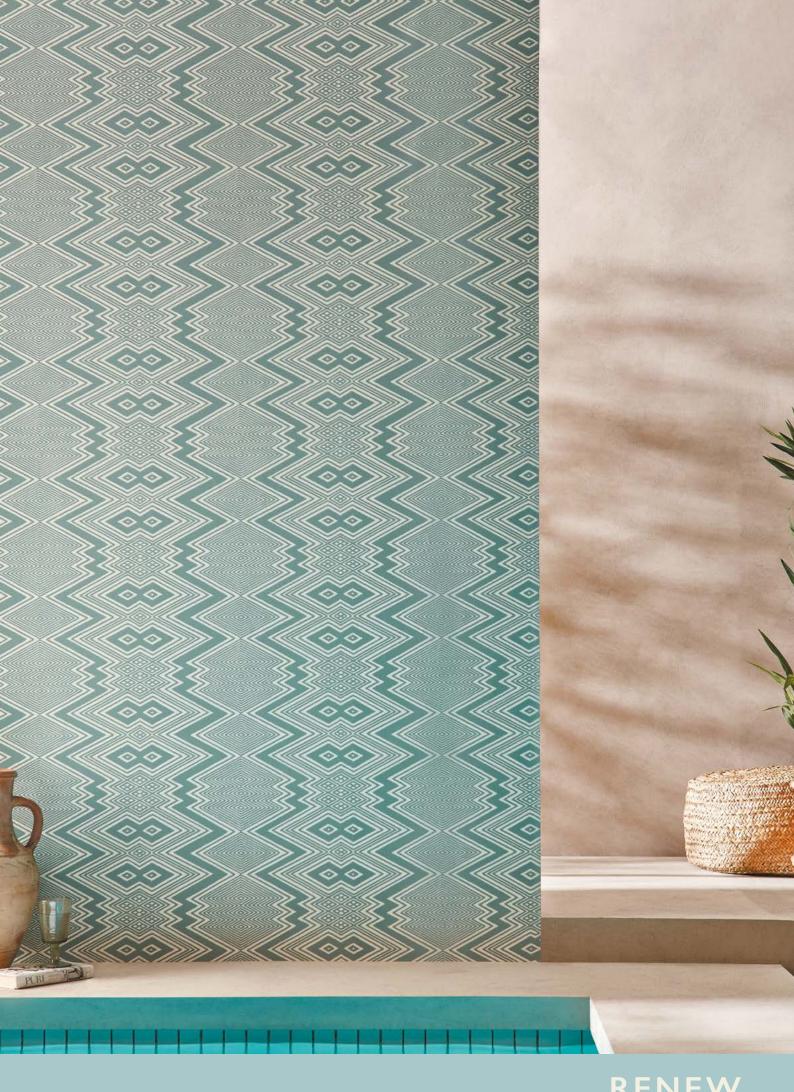

# RENEW

Uplifting, regenerative and with a natural, light and airy glow. Small movements of colour adorn tinted whites in a landscape inspired scheme that reaches from sea to sky. Elegant and ethereal, this calming look combines soft relaxing colours with subtly detailed design.

# **ANKARA**

From subtle to bold, interlocking diamonds zig-zag from top to toe across the four varied colourways of our surface print wallpapers. Mix and match for an eclectic look or keep consistent for a relaxing geometric scheme.