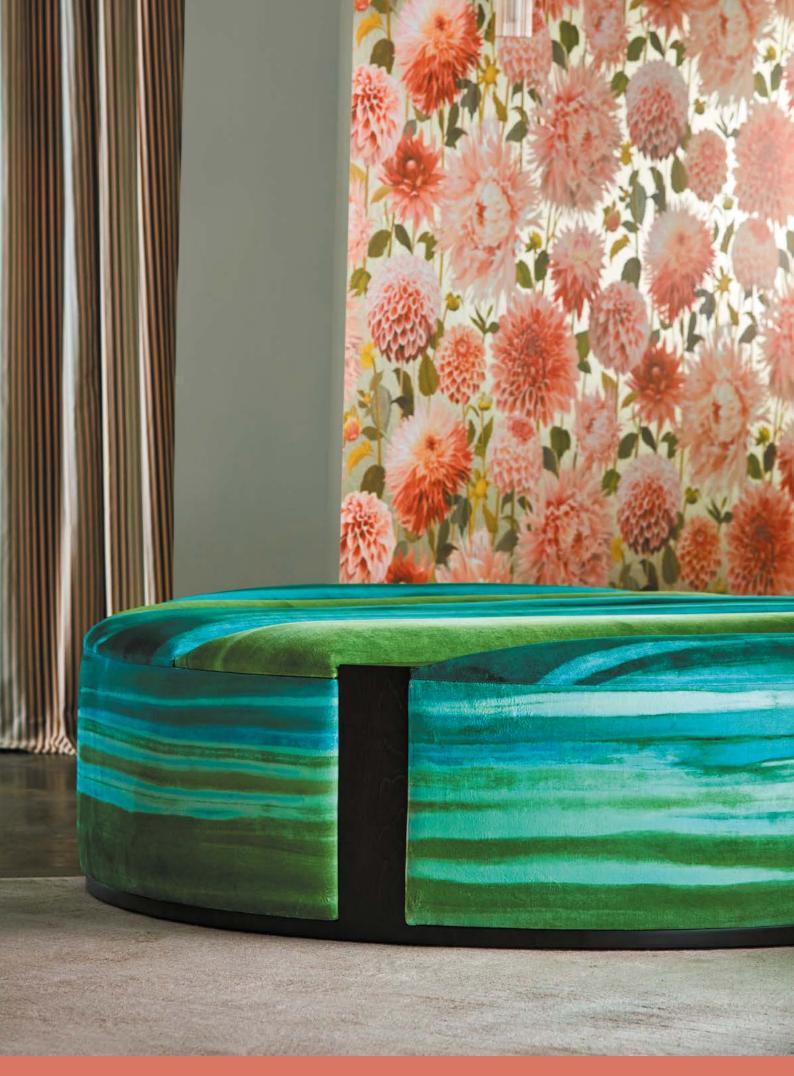

# **DAHLIA**

A stunningly detailed display of one of our favourite flowers, this hand painted design is definitely best in show! Subtle variations of colour highlight the intricacies of each individual dahlia bloom, printed on 100% cotton satin.