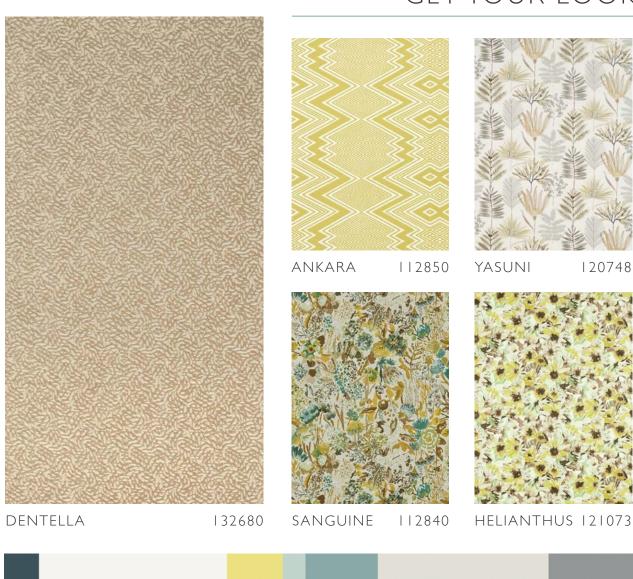

# **DENTELLA**

Add an instant touch of glamour with this plush cut velvet fabric in metallic colourways with a beautiful drape quality.

# **ORLENA**

An elegant woven jacquard fabric design in sophisticated colourways with large feather motifs accented with hints of metallic on a beautiful sheen background. A wallpaper of the same name is also available.

# **ANKARA**

From subtle to bold, interlocking diamonds zig-zag from top to toe across the four varied colourways of our surface print wallpapers. Mix and match for an eclectic look or keep consistent for a relaxing geometric scheme.

# **HELIANTHUS**

Turning their heads towards glamorous interiors, impressionist sunflowers adorn this free-spirited print. Hand drawn in the Harlequin studio using pastels and paints, choose from two softer palettes printed on cotton/linen or a brighter scheme printed on dual purpose cotton velvet.

# **SANGUINE**

Looking out across a gently swaying meadow, our loosely painted floral scene captures the spirit of summer. Slightly impressionist in style, the design's two colour groups offer a choice of brighter or pared back decorating options.