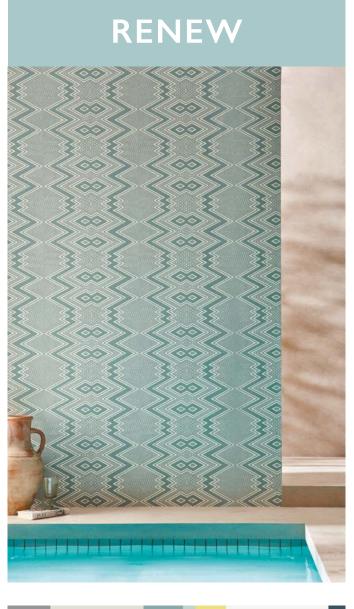

# RENEW

Uplifting, regenerative and with a natural, light and airy glow. Small movements of colour adorn tinted whites in a landscape inspired scheme that reaches from sea to sky. Elegant and ethereal, this calming look combines soft relaxing colours with subtly detailed design.

# **ANKARA**

From subtle to bold, interlocking diamonds zig-zag from top to toe across the four varied colourways of our surface print wallpapers. Mix and match for an eclectic look or keep consistent for a relaxing geometric scheme.