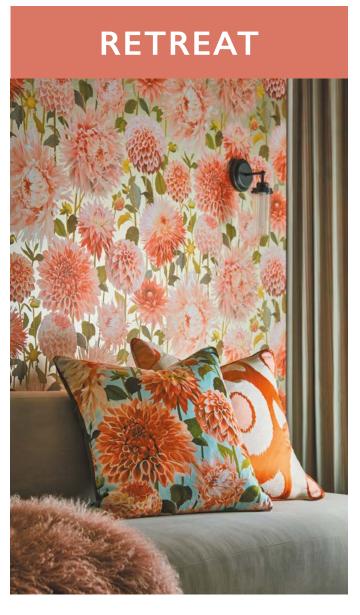

# RETREAT

A tranquil palette of naturally elegant colour, Retreat's adaptive look shares a new floral inspired intensity, accented with hints of metallics. Classic emerald greens and peony pinks team with laidback shades inspired by the warmth of a wildflower garden. Sharing an understated glamour across youthful and traditional schemes, this look creates personal hideaways that are calm, peaceful and timeless.

# **DAHLIA**

A stunningly detailed display of one of our favourite flowers, this hand painted design is definitely best in show! Subtle variations of colour highlight the intricacies of each individual dahlia bloom, printed on 100% cotton satin.

DAHLIA 112846

DEMOISELLE 111244

**SEDUIRE** 

CALLA

RETREAT