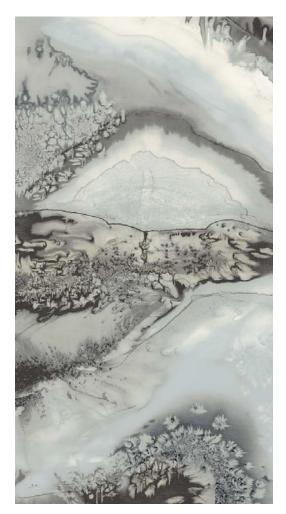

# REFLECTED OBSIDIAN

This stunning digitally printed wallpaper panel displays a highly figurative interpretation of an original ink and salt-printed silk fabric. Perhaps it could be construed as a mountainous landscape or a glacial terrain depending on the colourways selected. Whatever your interpretation, it provides visual delight in any room.