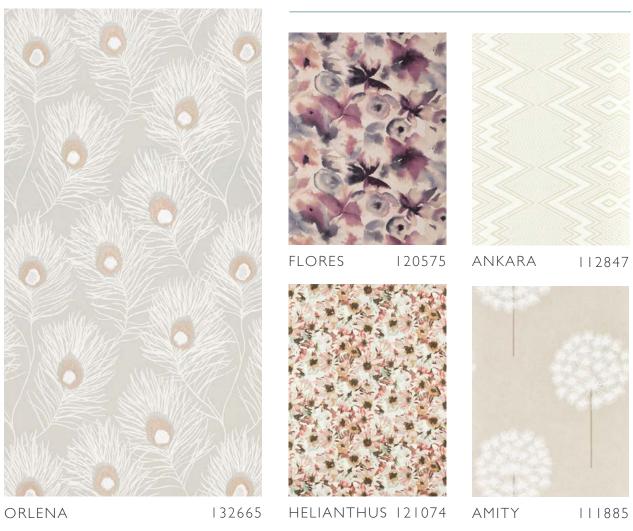

# **ORLENA**

An elegant woven jacquard fabric design in sophisticated colourways with large feather motifs accented with hints of metallic on a beautiful sheen background. A wallpaper of the same name is also available.

# **ANKARA**

From subtle to bold, interlocking diamonds zig-zag from top to toe across the four varied colourways of our surface print wallpapers. Mix and match for an eclectic look or keep consistent for a relaxing geometric scheme.