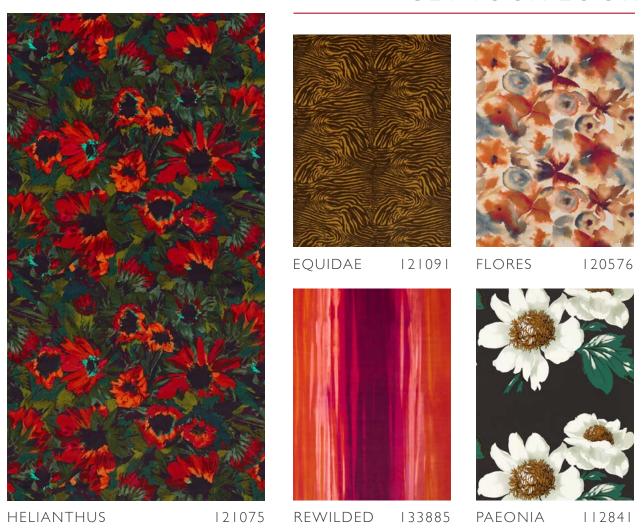

# **HELIANTHUS**

Turning their heads towards glamorous interiors, impressionist sunflowers adorn this free-spirited print. Hand drawn in the Harlequin studio using pastels and paints, choose from two softer palettes printed on cotton/linen or a brighter scheme printed on dual purpose cotton velvet.

# **REWILDED**

A gorgeous ombre of colour, whether sunset, sunrise or gently rippling waters, Rewilded takes its inspiration from the natural landscapes that surround our coasts. A fantastic colour carrier, its atmospheric layers are printed on luxurious dual purpose cotton velvet.

# **PAEONIA**

Retaining its original large scale, oversized peony blooms make an incredible statement across this archive wallpaper, contrasting confidently against a dark, chalky ground. The Black Earth colourway is finished with a delicate metallic centre, which catches the light beautifully.