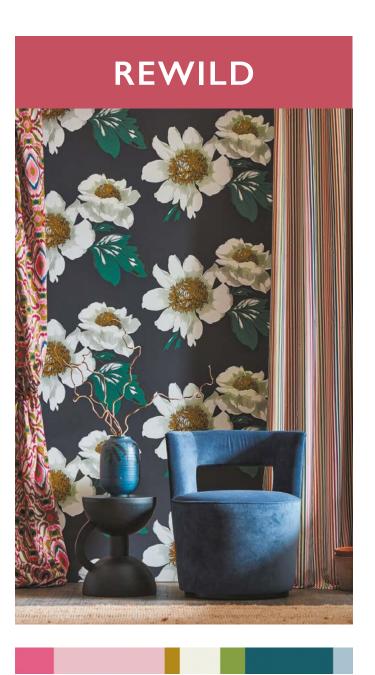

# **REWILD**

Appreciate the beauty of nature with invigorating, confident shades, brimming with life affirming energy.

An infusion of deep greens, pomegranate reds and terracotta tones warm and refresh our minds and our interiors. Vibrant designs, daring, uninhibited and joyous, unleash their patterned indulgence, filling our homes with layered bursts of glorious technicolour.

# **HELIANTHUS**

Turning their heads towards glamorous interiors, impressionist sunflowers adorn this free-spirited print. Hand drawn in the Harlequin studio using pastels and paints, choose from two softer palettes printed on cotton/linen or a brighter scheme printed on dual purpose cotton velvet.

REWILD