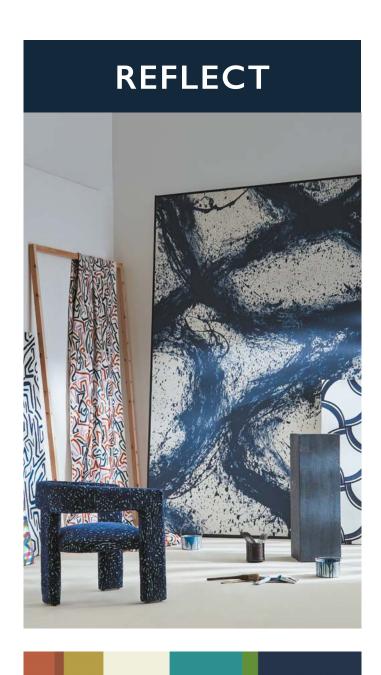

# **REFLECT**

The perfect tonic to our fast-paced lives, obscured organic patterns and architectural influences layer alongside gentle textures to create a harmonious look that blends edgy angularity with transitional design. Introducing an expressive hand inspired by an abstract world, inky blues and burnt reds bring a consistency to this modern palette.

### **ENIGMATIC**

Alive with free-flowing movement and created outdoors by an expressive hand, abstract markings twist and turn on a ground of embossed vinyl. Contemporary and statemental, Enigmatic is a mural wallpaper inspired by the mid-century phenomenon of kinetic art.

# REFLECTED OBSIDIAN

This stunning digitally printed wallpaper panel displays a highly figurative interpretation of an original ink and salt-printed silk fabric. Perhaps it could be construed as a mountainous landscape or a glacial terrain depending on the colourways selected. Whatever your interpretation, it provides visual delight in any room.