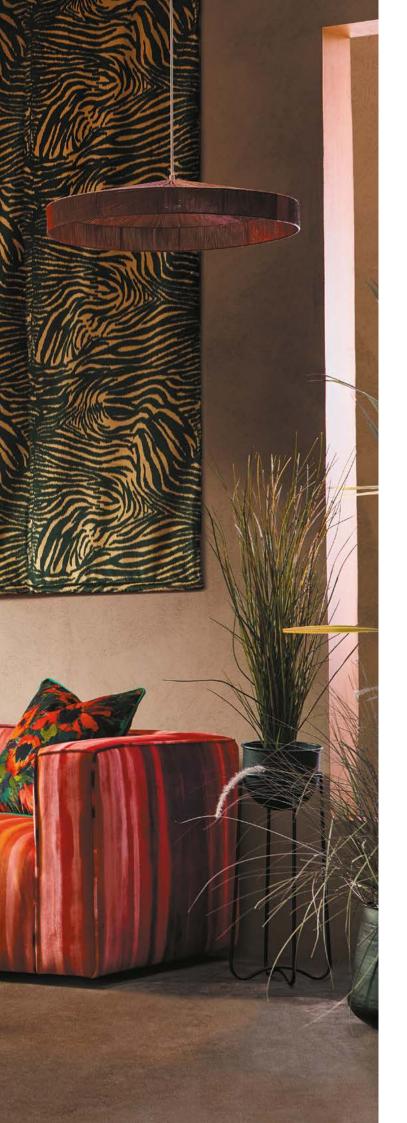

# **REWILD**

Appreciate the beauty of nature with invigorating, confident shades, brimming with life affirming energy.

An infusion of deep greens, pomegranate reds and terracotta tones warm and refresh our minds and our interiors. Vibrant designs, daring, uninhibited and joyous, unleash their patterned indulgence, filling our homes with layered bursts of glorious technicolour.

# **HELIANTHUS**

Turning their heads towards glamorous interiors, impressionist sunflowers adorn this free-spirited print. Hand drawn in the Harlequin studio using pastels and paints, choose from two softer palettes printed on cotton/linen or a brighter scheme printed on dual purpose cotton velvet.