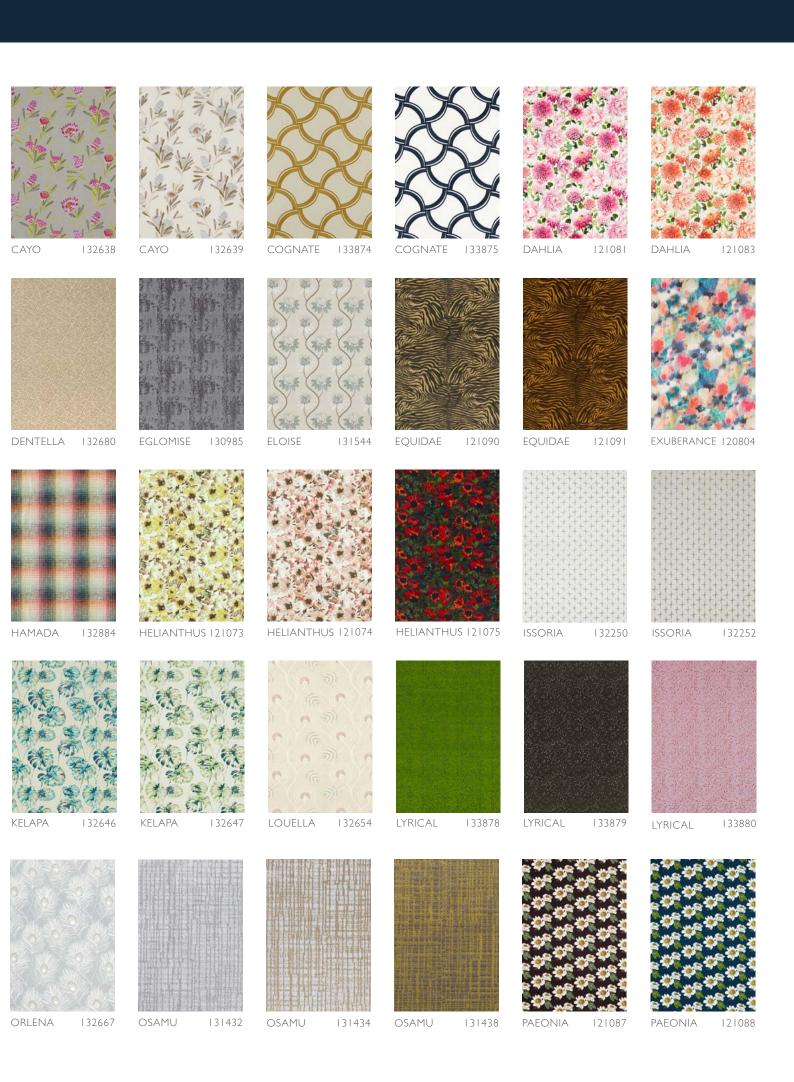

elaxing colours with subtly detailed design.

# **ANKARA**

From subtle to bold, interlocking diamonds zig-zag from top to toe across the four varied colourways of our surface print wallpapers. Mix and match for an eclectic look or keep consistent for a relaxing geometric scheme.







# **DENTELLA**

Add an instant touch of glamour with this plush cut velvet fabric in metallic colourways with a beautiful drape quality.



# **ORLENA**

An elegant woven jacquard fabric design in sophisticated colourways with large feather motifs accented with hints of metallic on a beautiful sheen background. A wallpaper of the same name is also available.





### **WALLPAPER INDEX**

SANGUINE

112840

SAONA

111756

SAONA

111758

SEDUIRE

111736

SUMI

110883

SUMI

110886





### **FABRIC INDEX**





### **FABRIC INDEX**



120747

YASUNI

120748

ZINNIA

133887

YASUNI

120746

YASUNI

ZINNIA 133888 ZINNIA