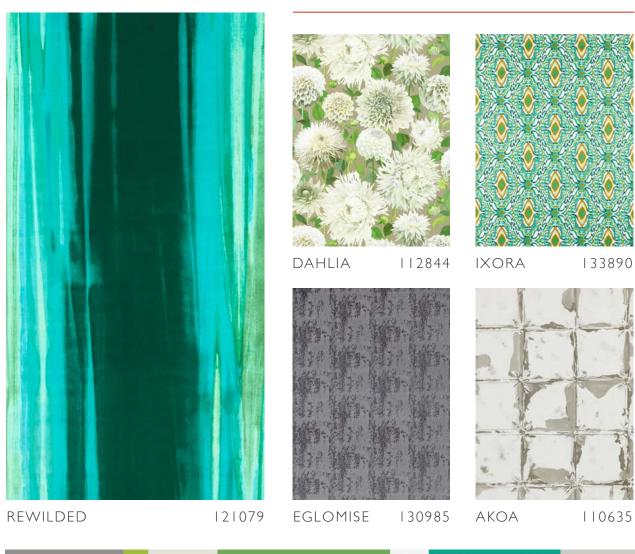

# **REWILDED**

A gorgeous ombre of colour, whether sunset, sunrise or gently rippling waters, Rewilded takes its inspiration from the natural landscapes that surround our coasts. A fantastic colour carrier, its atmospheric layers are printed on luxurious dual purpose cotton velvet.

# **DAHLIA**

A stunningly detailed display of one of our favourite flowers, this hand painted design is definitely best in show! Subtle variations of colour highlight the intricacies of each individual dahlia bloom, printed on 100% cotton satin.

DAHLIA 112846

DEMOISELLE 111244

**SEDUIRE** 

CALLA

RETREAT