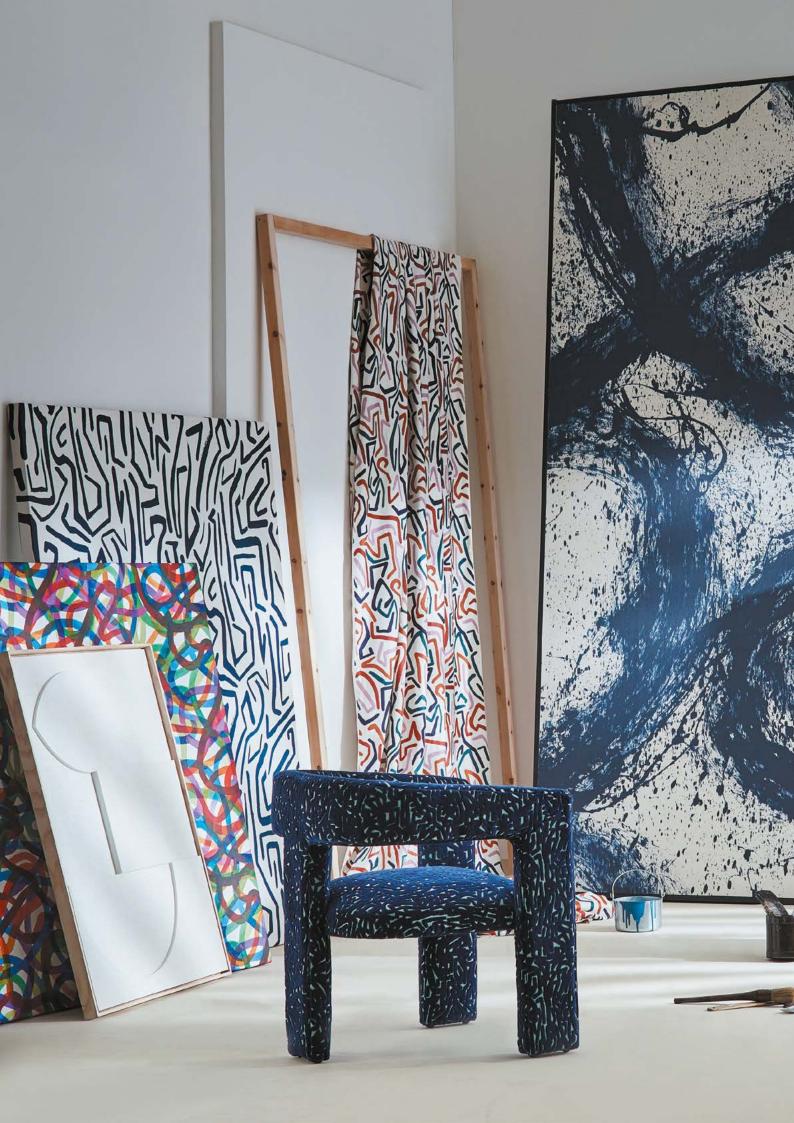

# **REFLECT**

The perfect tonic to our fast-paced lives, obscured organic patterns and architectural influences layer alongside gentle textures to create a harmonious look that blends edgy angularity with transitional design. Introducing an expressive hand inspired by an abstract world, inky blues and burnt reds bring a consistency to this modern palette.

# **PERCEPTION**

Perfect for curtains, blinds and cushions, Perception's two colour crewel work is reminiscent of artisan embroidery. Produced on a cotton satin base, the design's chunky stitching looks wonderful when paired alongside our Perception wallpaper.

### **ENIGMATIC**

Alive with free-flowing movement and created outdoors by an expressive hand, abstract markings twist and turn on a ground of embossed vinyl. Contemporary and statemental, Enigmatic is a mural wallpaper inspired by the mid-century phenomenon of kinetic art.