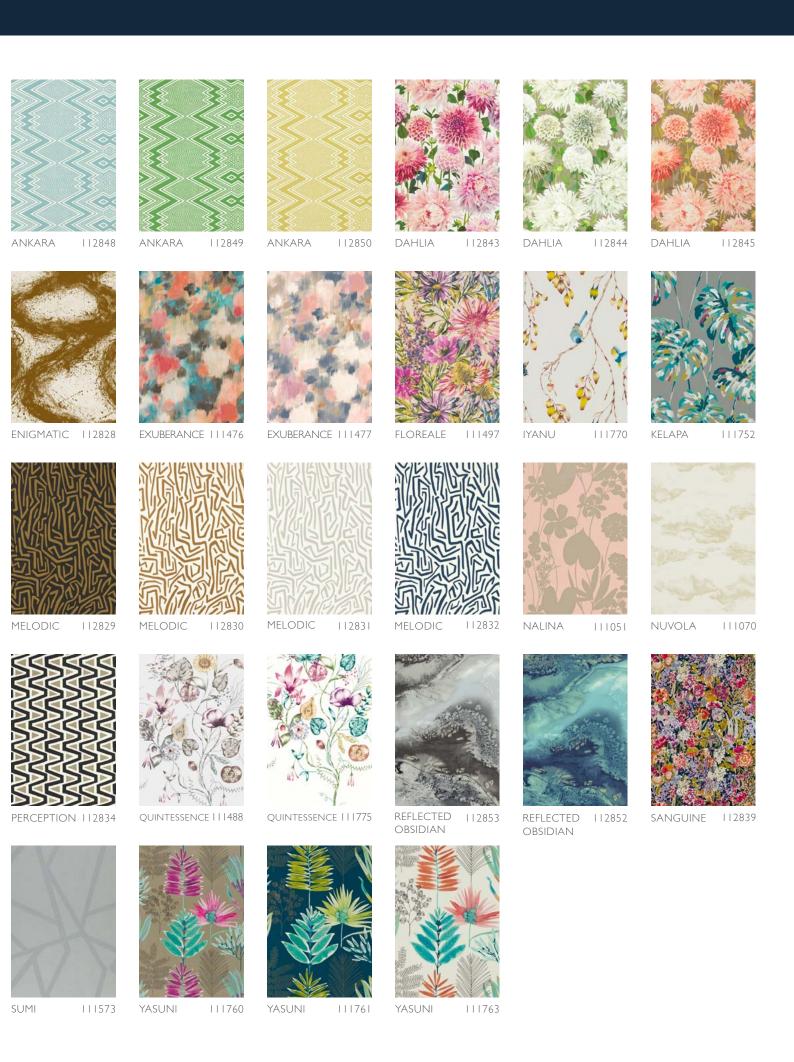

lming look combines soft relaxing colours with subtly detailed design.

# **ANKARA**

From subtle to bold, interlocking diamonds zig-zag from top to toe across the four varied colourways of our surface print wallpapers. Mix and match for an eclectic look or keep consistent for a relaxing geometric scheme.







# **DENTELLA**

Add an instant touch of glamour with this plush cut velvet fabric in metallic colourways with a beautiful drape quality.



# **ORLENA**

An elegant woven jacquard fabric design in sophisticated colourways with large feather motifs accented with hints of metallic on a beautiful sheen background. A wallpaper of the same name is also available.





### **WALLPAPER INDEX**

SANGUINE

112840

SAONA

111756

SAONA

111758

SEDUIRE

111736

SUMI

110883

SUMI

110886





### **FABRIC INDEX**





### **FABRIC INDEX**



120747

YASUNI

120748

ZINNIA

133887

YASUNI

120746

YASUNI

ZINNIA 133888 ZINNIA