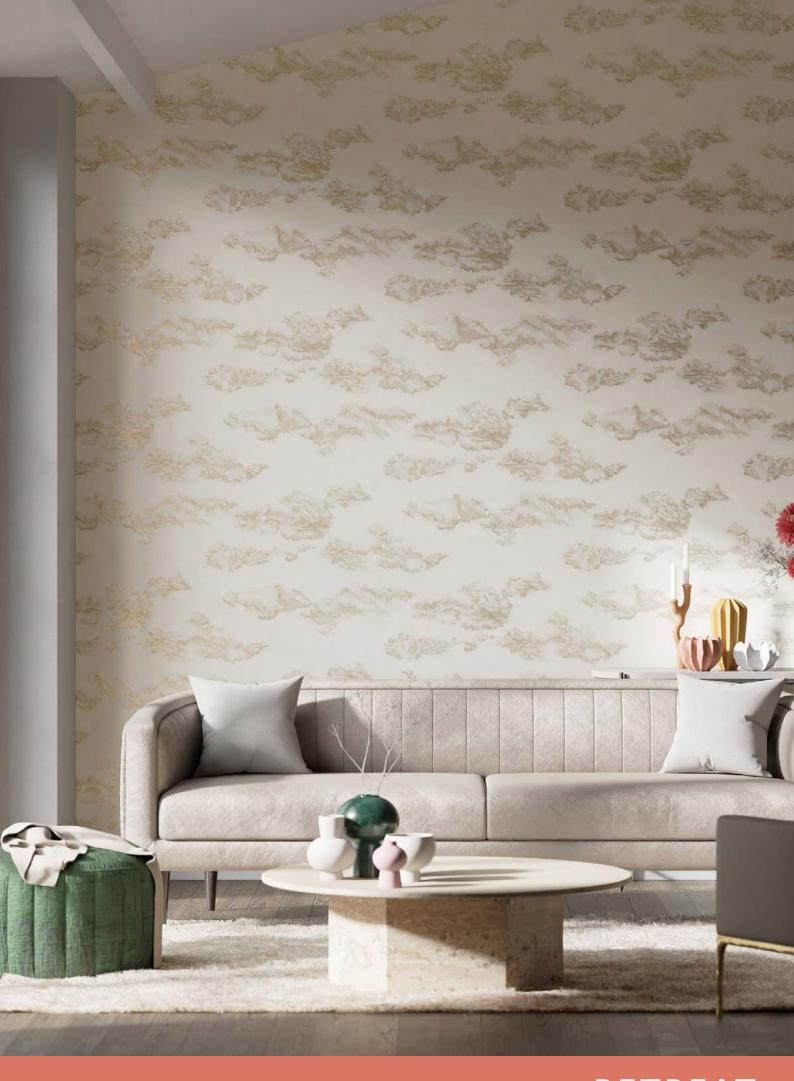

# **NUVOLA**

Wispy clouds created by tiny dots float effortlessly across this wide-width wallpaper design in contemplative colourways. Perfect for creating a sense of calm in rooms intended for relaxing.

# RENEW

Uplifting, regenerative and with a natural, light and airy glow. Small movements of colour adorn tinted whites in a landscape inspired scheme that reaches from sea to sky. Elegant and ethereal, this calming look combines soft relaxing colours with subtly detailed design.