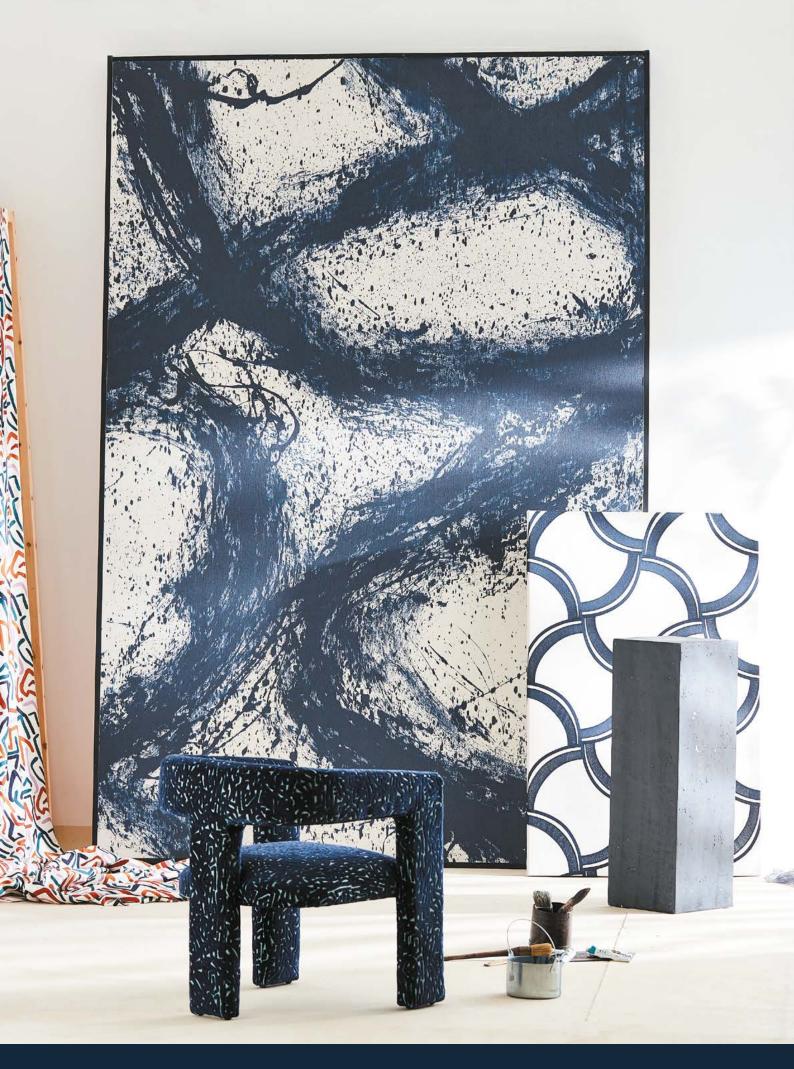

# **REFLECT**

The perfect tonic to our fast-paced lives, obscured organic patterns and architectural influences layer alongside gentle textures to create a harmonious look that blends edgy angularity with transitional design. Introducing an expressive hand inspired by an abstract world, inky blues and burnt reds bring a consistency to this modern palette.

### **ENIGMATIC**

Alive with free-flowing movement and created outdoors by an expressive hand, abstract markings twist and turn on a ground of embossed vinyl. Contemporary and statemental, Enigmatic is a mural wallpaper inspired by the mid-century phenomenon of kinetic art.

# REFLECTED OBSIDIAN

This stunning digitally printed wallpaper panel displays a highly figurative interpretation of an original ink and salt-printed silk fabric. Perhaps it could be construed as a mountainous landscape or a glacial terrain depending on the colourways selected. Whatever your interpretation, it provides visual delight in any room.