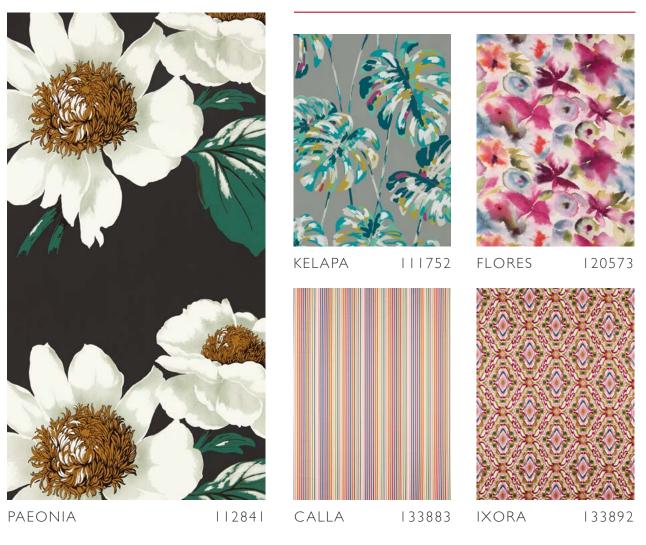

# **PAEONIA**

Retaining its original large scale, oversized peony blooms make an incredible statement across this archive wallpaper, contrasting confidently against a dark, chalky ground. The Black Earth colourway is finished with a delicate metallic centre, which catches the light beautifully.

# **SANGUINE**

Looking out across a gently swaying meadow, our loosely painted floral scene captures the spirit of summer. Slightly impressionist in style, the design's two colour groups offer a choice of brighter or pared back decorating options.