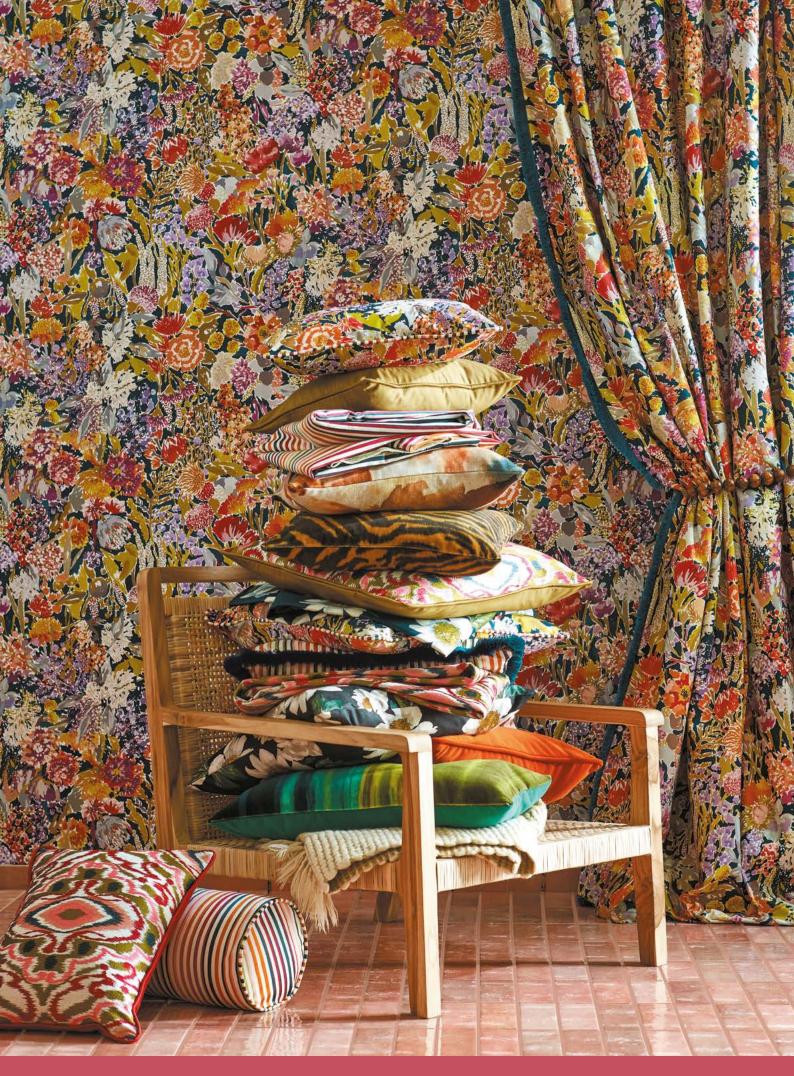

# **REWILD**

Appreciate the beauty of nature with invigorating, confident shades, brimming with life affirming energy.

An infusion of deep greens, pomegranate reds and terracotta tones warm and refresh our minds and our interiors. Vibrant designs, daring, uninhibited and joyous, unleash their patterned indulgence, filling our homes with layered bursts of glorious technicolour.

# **SANGUINE**

Looking out across a gently swaying meadow, our loosely painted floral scene captures the spirit of summer. Slightly impressionist in style, the design's two colour groups offer a choice of brighter or pared back decorating options.