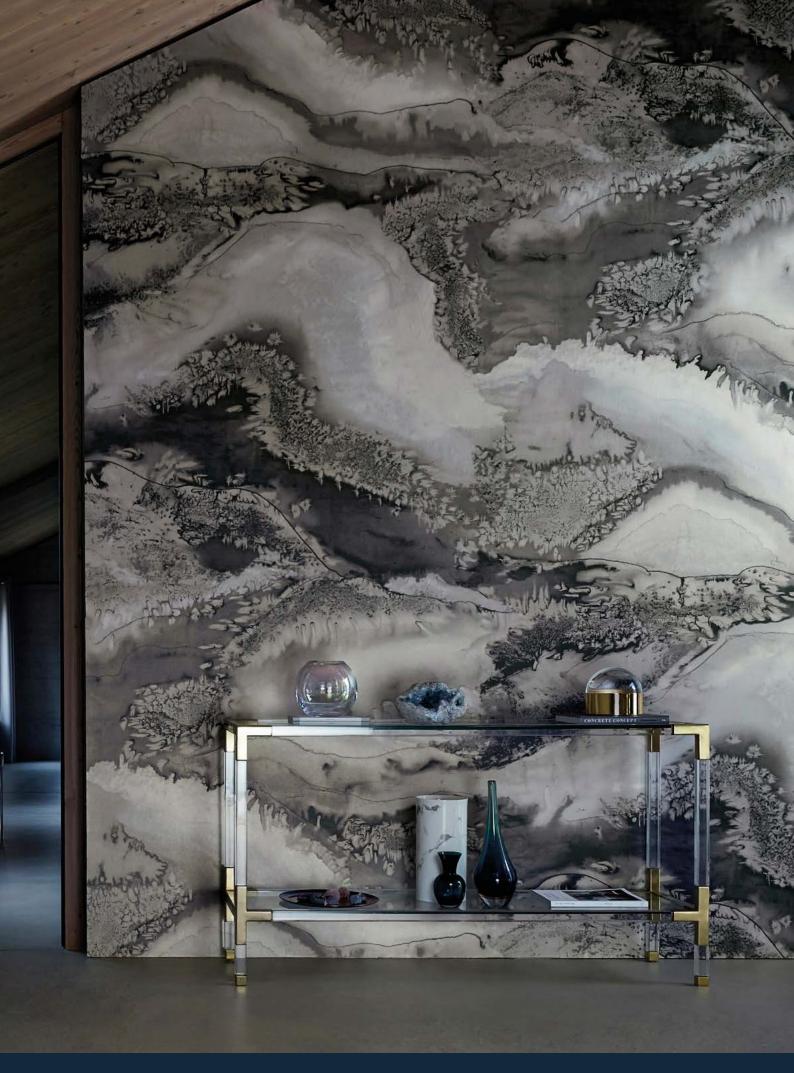

# REFLECTED OBSIDIAN

This stunning digitally printed wallpaper panel displays a highly figurative interpretation of an original ink and salt-printed silk fabric. Perhaps it could be construed as a mountainous landscape or a glacial terrain depending on the colourways selected. Whatever your interpretation, it provides visual delight in any room.