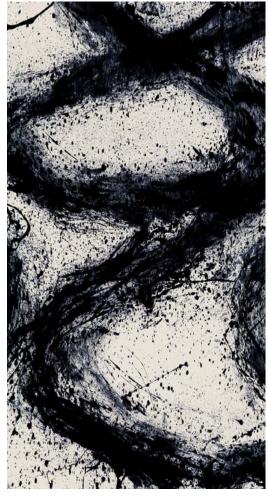

### **ENIGMATIC**

Alive with free-flowing movement and created outdoors by an expressive hand, abstract markings twist and turn on a ground of embossed vinyl. Contemporary and statemental, Enigmatic is a mural wallpaper inspired by the mid-century phenomenon of kinetic art.

# REFLECTED OBSIDIAN

This stunning digitally printed wallpaper panel displays a highly figurative interpretation of an original ink and salt-printed silk fabric. Perhaps it could be construed as a mountainous landscape or a glacial terrain depending on the colourways selected. Whatever your interpretation, it provides visual delight in any room.