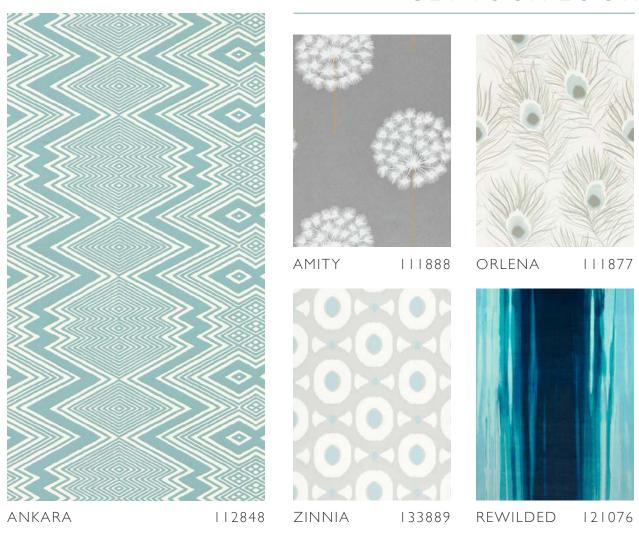

# **ANKARA**

From subtle to bold, interlocking diamonds zig-zag from top to toe across the four varied colourways of our surface print wallpapers. Mix and match for an eclectic look or keep consistent for a relaxing geometric scheme.

# **ORLENA**

An elegant woven jacquard fabric design in sophisticated colourways with large feather motifs accented with hints of metallic on a beautiful sheen background. A wallpaper of the same name is also available.