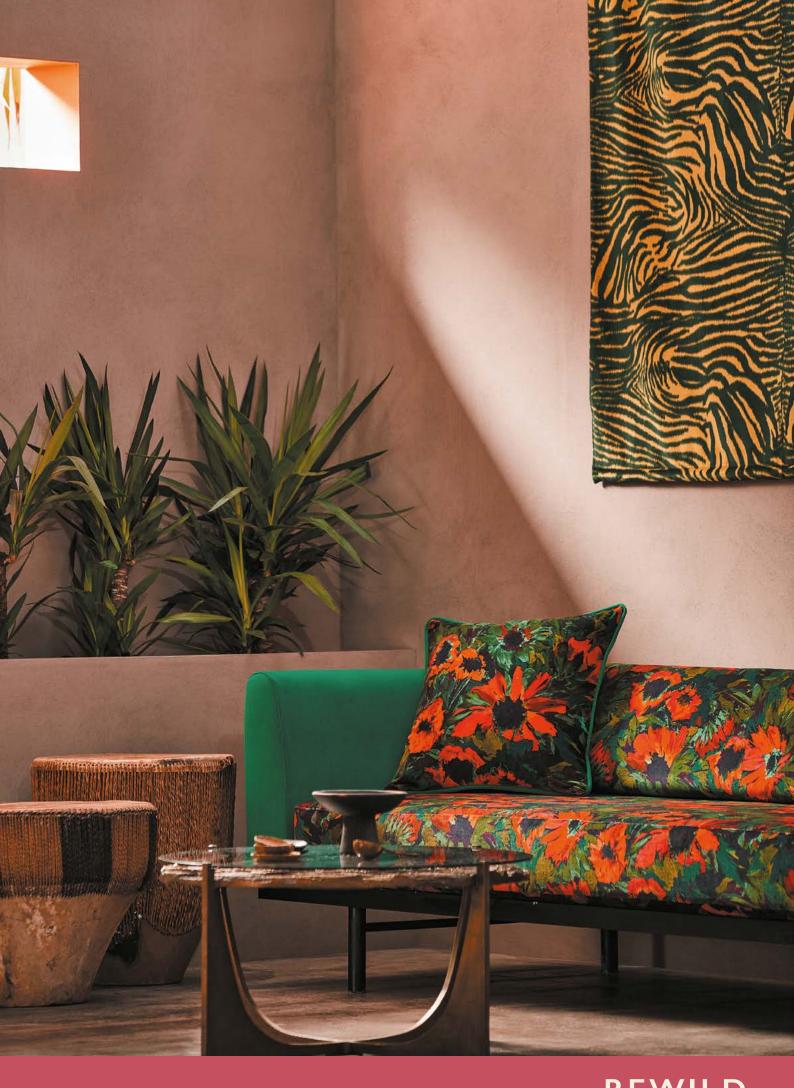

# **REWILD**

Appreciate the beauty of nature with invigorating, confident shades, brimming with life affirming energy.

An infusion of deep greens, pomegranate reds and terracotta tones warm and refresh our minds and our interiors. Vibrant designs, daring, uninhibited and joyous, unleash their patterned indulgence, filling our homes with layered bursts of glorious technicolour.

# **HELIANTHUS**

Turning their heads towards glamorous interiors, impressionist sunflowers adorn this free-spirited print. Hand drawn in the Harlequin studio using pastels and paints, choose from two softer palettes printed on cotton/linen or a brighter scheme printed on dual purpose cotton velvet.