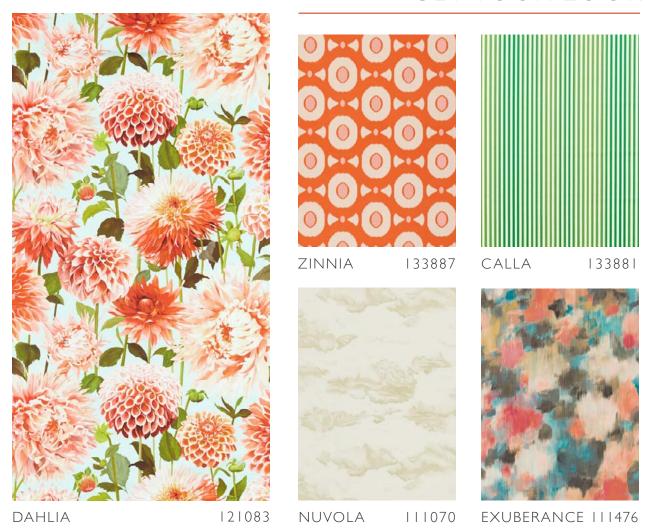

# **DAHLIA**

A stunningly detailed display of one of our favourite flowers, this hand painted design is definitely best in show! Subtle variations of colour highlight the intricacies of each individual dahlia bloom, printed on 100% cotton satin.

# **NUVOLA**

Wispy clouds created by tiny dots float effortlessly across this wide-width wallpaper design in contemplative colourways. Perfect for creating a sense of calm in rooms intended for relaxing.

DAHLIA 112846

DEMOISELLE 111244

**SEDUIRE** 

CALLA

RETREAT