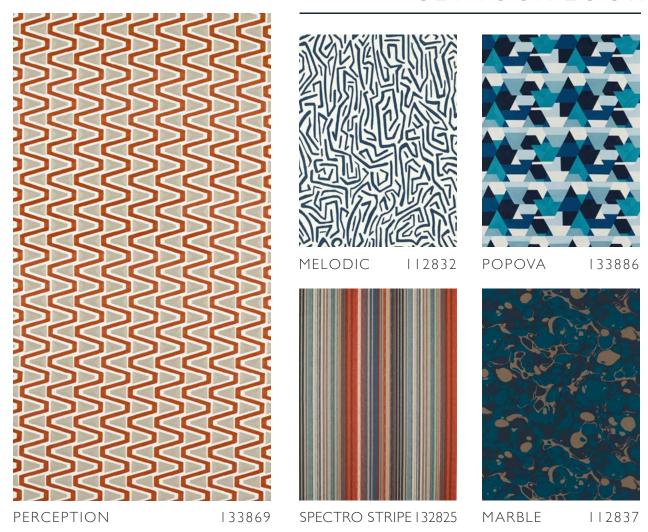

# **PERCEPTION**

Perfect for curtains, blinds and cushions, Perception's two colour crewel work is reminiscent of artisan embroidery. Produced on a cotton satin base, the design's chunky stitching looks wonderful when paired alongside our Perception wallpaper.

### **ENIGMATIC**

Alive with free-flowing movement and created outdoors by an expressive hand, abstract markings twist and turn on a ground of embossed vinyl. Contemporary and statemental, Enigmatic is a mural wallpaper inspired by the mid-century phenomenon of kinetic art.

# REFLECTED OBSIDIAN

This stunning digitally printed wallpaper panel displays a highly figurative interpretation of an original ink and salt-printed silk fabric. Perhaps it could be construed as a mountainous landscape or a glacial terrain depending on the colourways selected. Whatever your interpretation, it provides visual delight in any room.