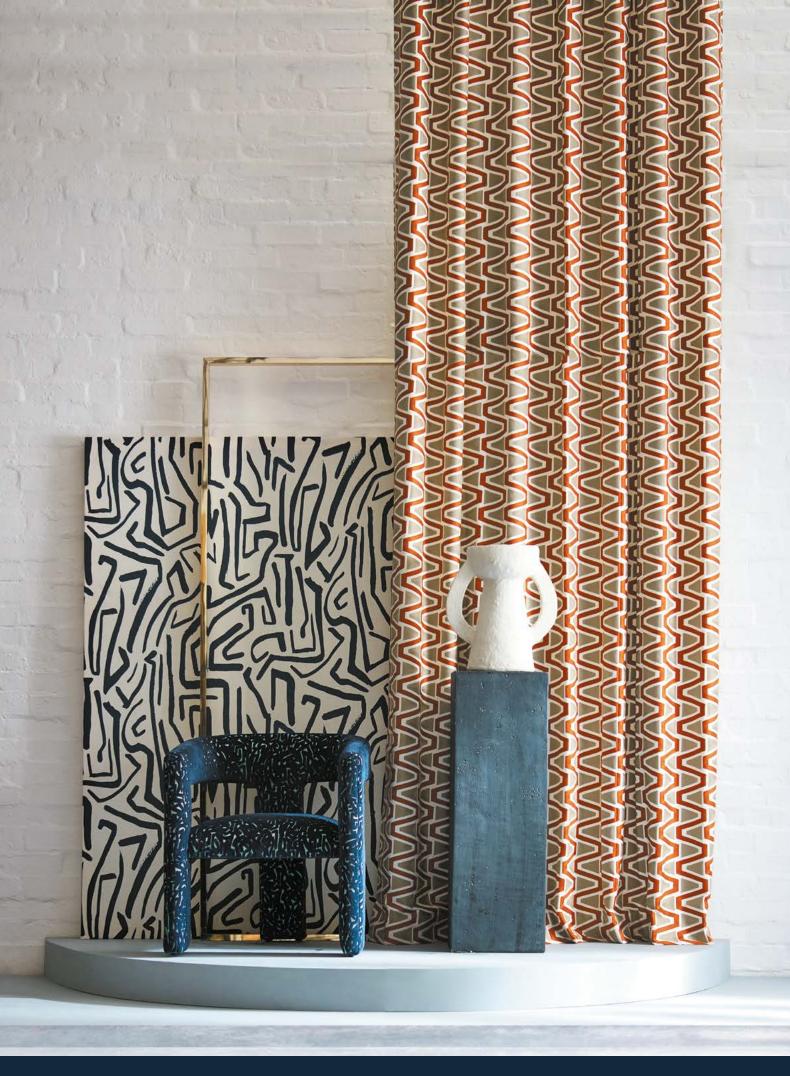

# **PERCEPTION**

Perfect for curtains, blinds and cushions, Perception's two colour crewel work is reminiscent of artisan embroidery. Produced on a cotton satin base, the design's chunky stitching looks wonderful when paired alongside our Perception wallpaper.

# **REWILD**

Appreciate the beauty of nature with invigorating, confident shades, brimming with life affirming energy.

An infusion of deep greens, pomegranate reds and terracotta tones warm and refresh our minds and our interiors. Vibrant designs, daring, uninhibited and joyous, unleash their patterned indulgence, filling our homes with layered bursts of glorious technicolour.