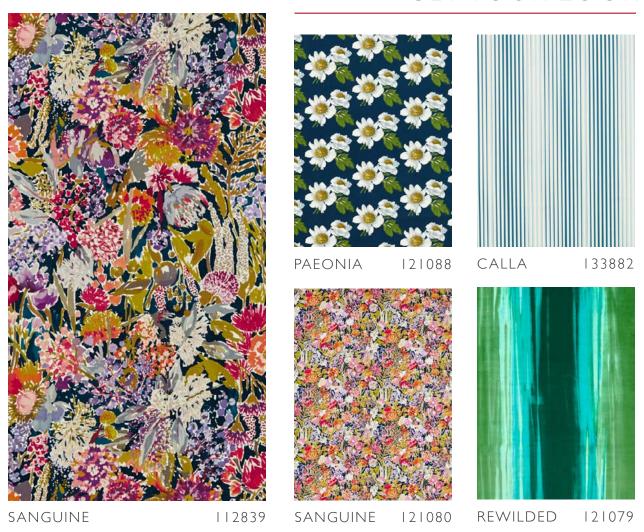

# **PAEONIA**

Retaining its original large scale, oversized peony blooms make an incredible statement across this archive wallpaper, contrasting confidently against a dark, chalky ground. The Black Earth colourway is finished with a delicate metallic centre, which catches the light beautifully.

# **SANGUINE**

Looking out across a gently swaying meadow, our loosely painted floral scene captures the spirit of summer. Slightly impressionist in style, the design's two colour groups offer a choice of brighter or pared back decorating options.