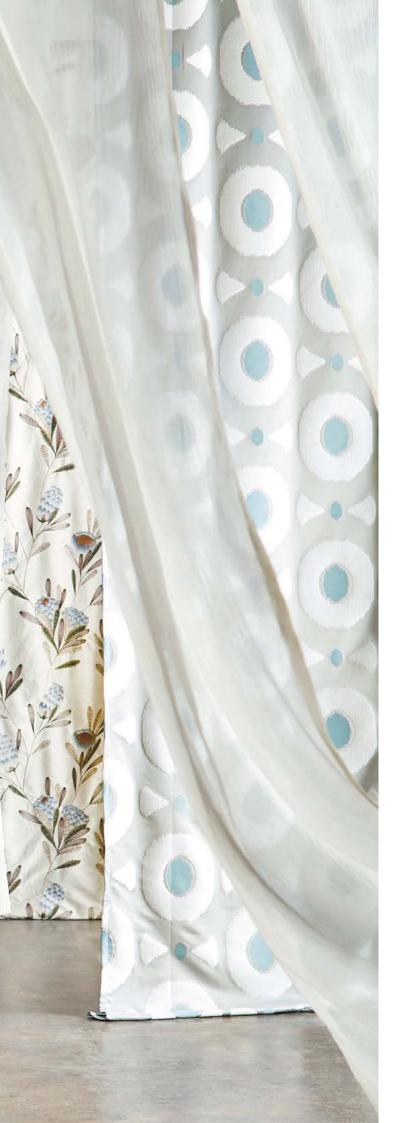

# RENEW

Uplifting, regenerative and with a natural, light and airy glow. Small movements of colour adorn tinted whites in a landscape inspired scheme that reaches from sea to sky. Elegant and ethereal, this calming look combines soft relaxing colours with subtly detailed design.

# **ORLENA**

An elegant woven jacquard fabric design in sophisticated colourways with large feather motifs accented with hints of metallic on a beautiful sheen background. A wallpaper of the same name is also available.