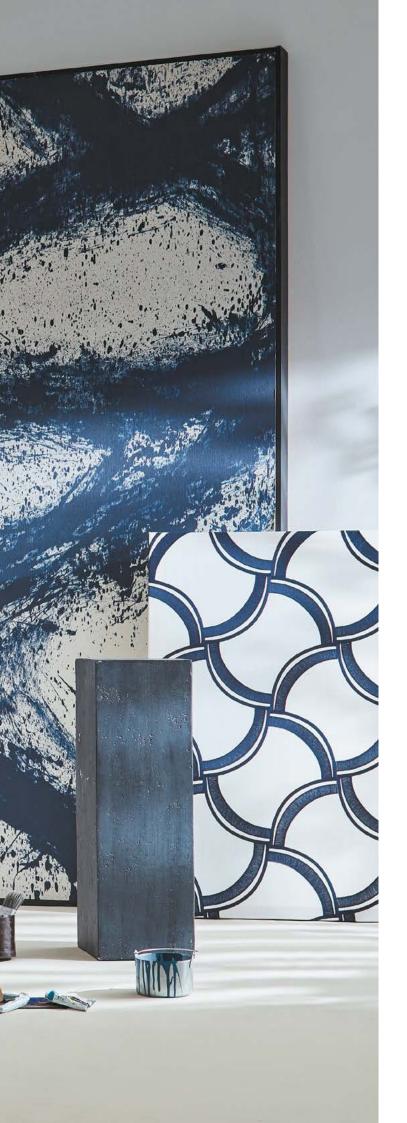

# **REFLECT**

The perfect tonic to our fast-paced lives, obscured organic patterns and architectural influences layer alongside gentle textures to create a harmonious look that blends edgy angularity with transitional design. Introducing an expressive hand inspired by an abstract world, inky blues and burnt reds bring a consistency to this modern palette.

### **ENIGMATIC**

Alive with free-flowing movement and created outdoors by an expressive hand, abstract markings twist and turn on a ground of embossed vinyl. Contemporary and statemental, Enigmatic is a mural wallpaper inspired by the mid-century phenomenon of kinetic art.

# REFLECTED OBSIDIAN

This stunning digitally printed wallpaper panel displays a highly figurative interpretation of an original ink and salt-printed silk fabric. Perhaps it could be construed as a mountainous landscape or a glacial terrain depending on the colourways selected. Whatever your interpretation, it provides visual delight in any room.