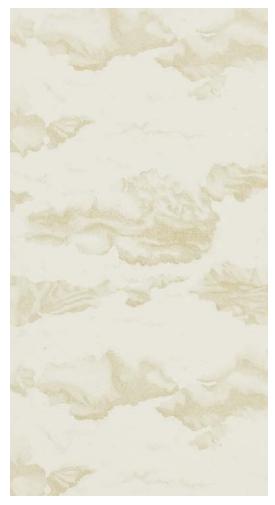

# **NUVOLA**

Wispy clouds created by tiny dots float effortlessly across this wide-width wallpaper design in contemplative colourways. Perfect for creating a sense of calm in rooms intended for relaxing.