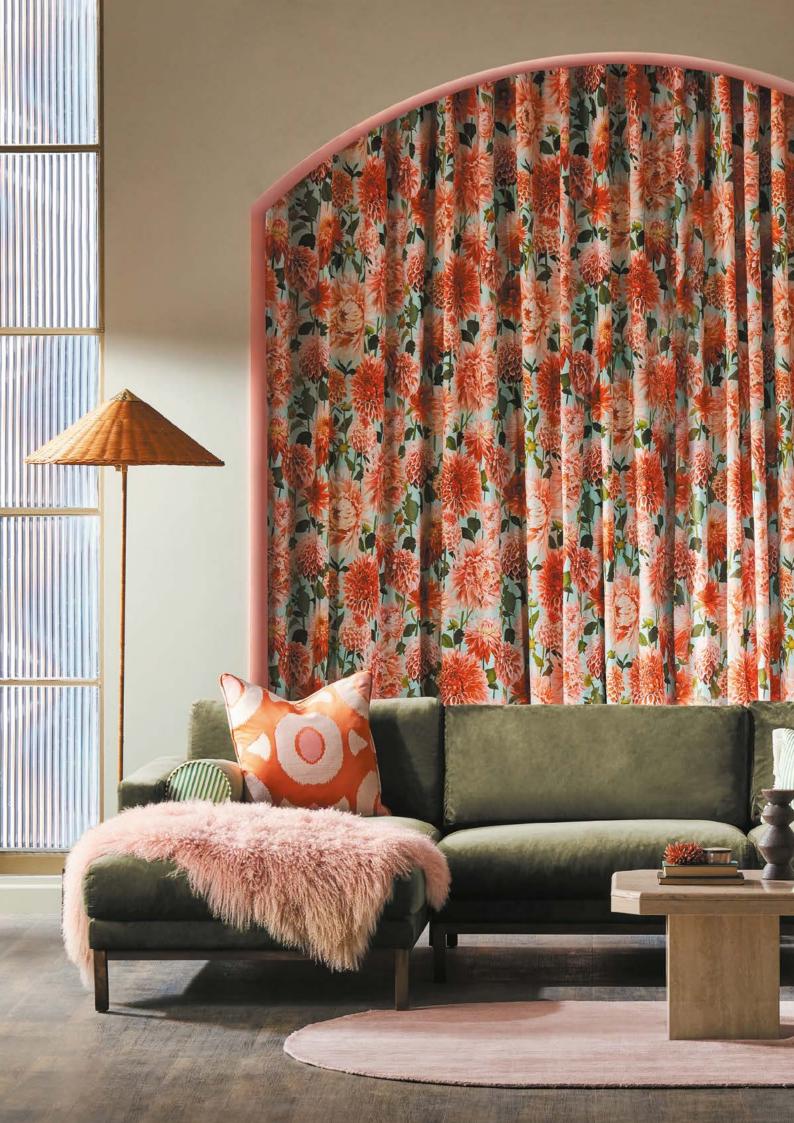

# **DAHLIA**

A stunningly detailed display of one of our favourite flowers, this hand painted design is definitely best in show! Subtle variations of colour highlight the intricacies of each individual dahlia bloom, printed on 100% cotton satin.