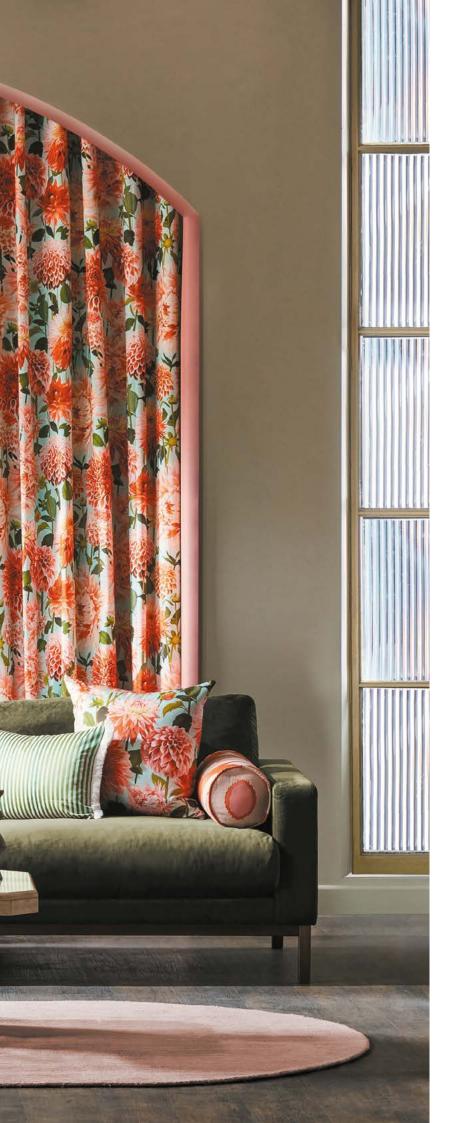

# **DAHLIA**

A stunningly detailed display of one of our favourite flowers, this hand painted design is definitely best in show! Subtle variations of colour highlight the intricacies of each individual dahlia bloom, printed on 100% cotton satin.

# RETREAT

A tranquil palette of naturally elegant colour, Retreat's adaptive look shares a new floral inspired intensity, accented with hints of metallics. Classic emerald greens and peony pinks team with laidback shades inspired by the warmth of a wildflower garden. Sharing an understated glamour across youthful and traditional schemes, this look creates personal hideaways that are calm, peaceful and timeless.