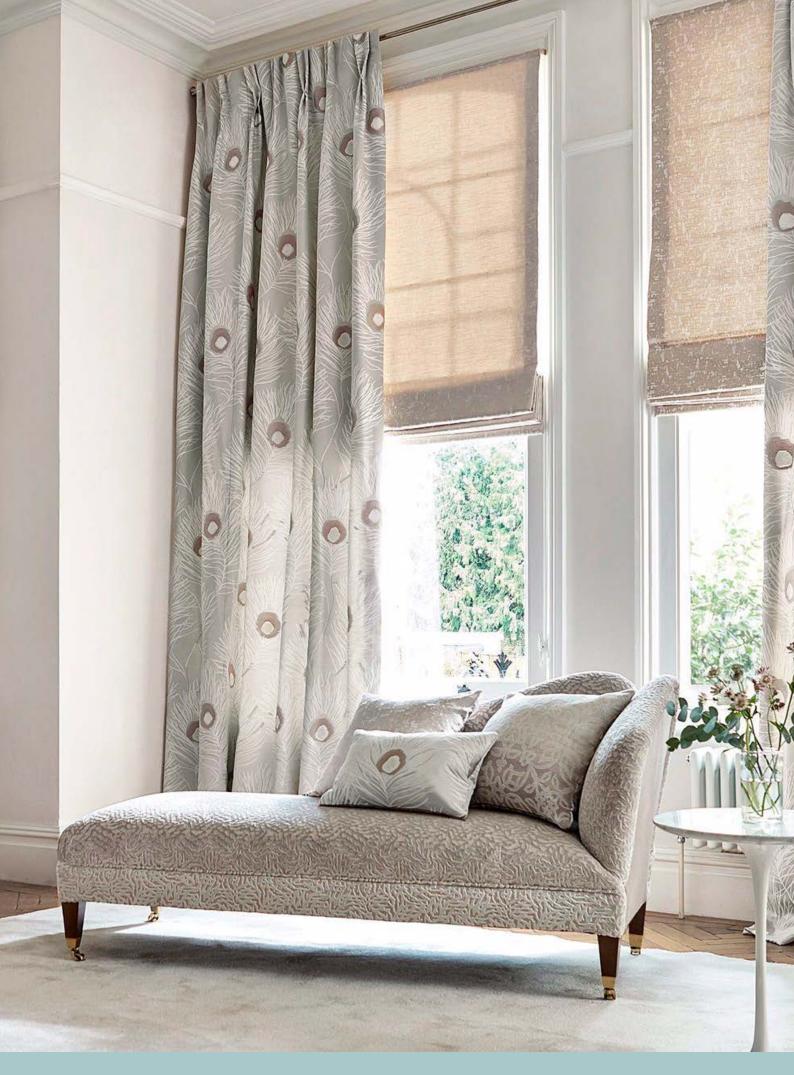

# **ORLENA**

An elegant woven jacquard fabric design in sophisticated colourways with large feather motifs accented with hints of metallic on a beautiful sheen background. A wallpaper of the same name is also available.