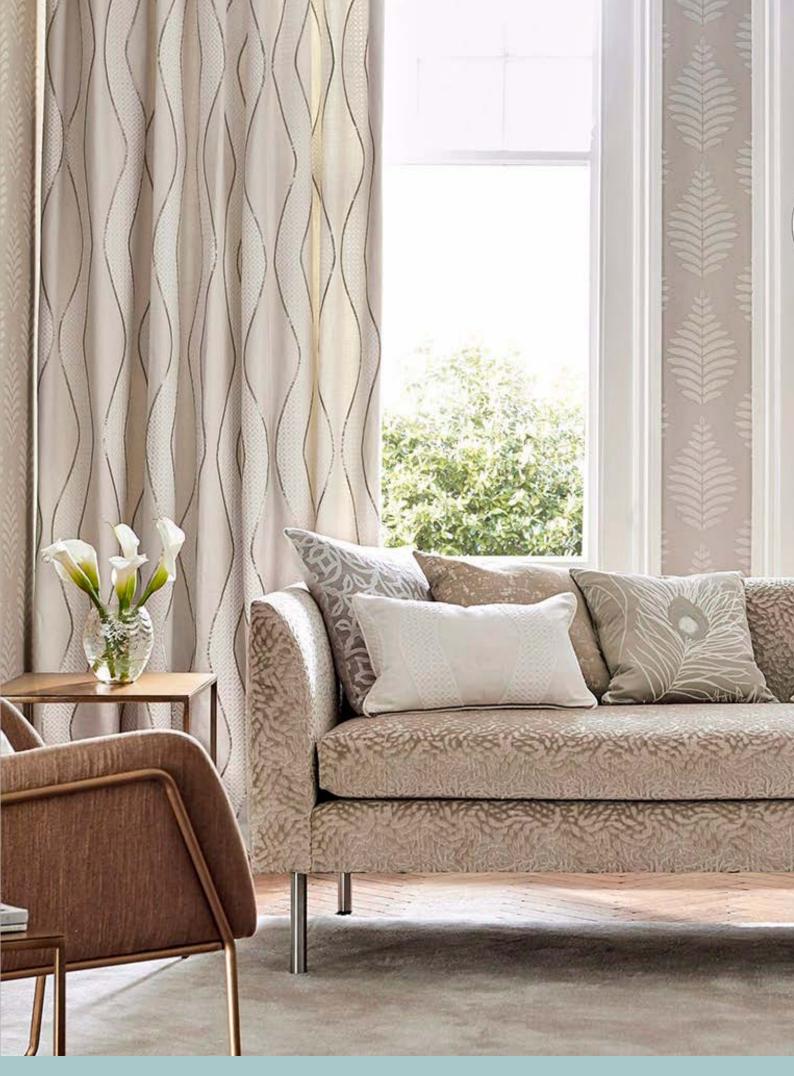

# RETREAT

A tranquil palette of naturally elegant colour, Retreat's adaptive look shares a new floral inspired intensity, accented with hints of metallics. Classic emerald greens and peony pinks team with laidback shades inspired by the warmth of a wildflower garden. Sharing an understated glamour across youthful and traditional schemes, this look creates personal hideaways that are calm, peaceful and timeless.