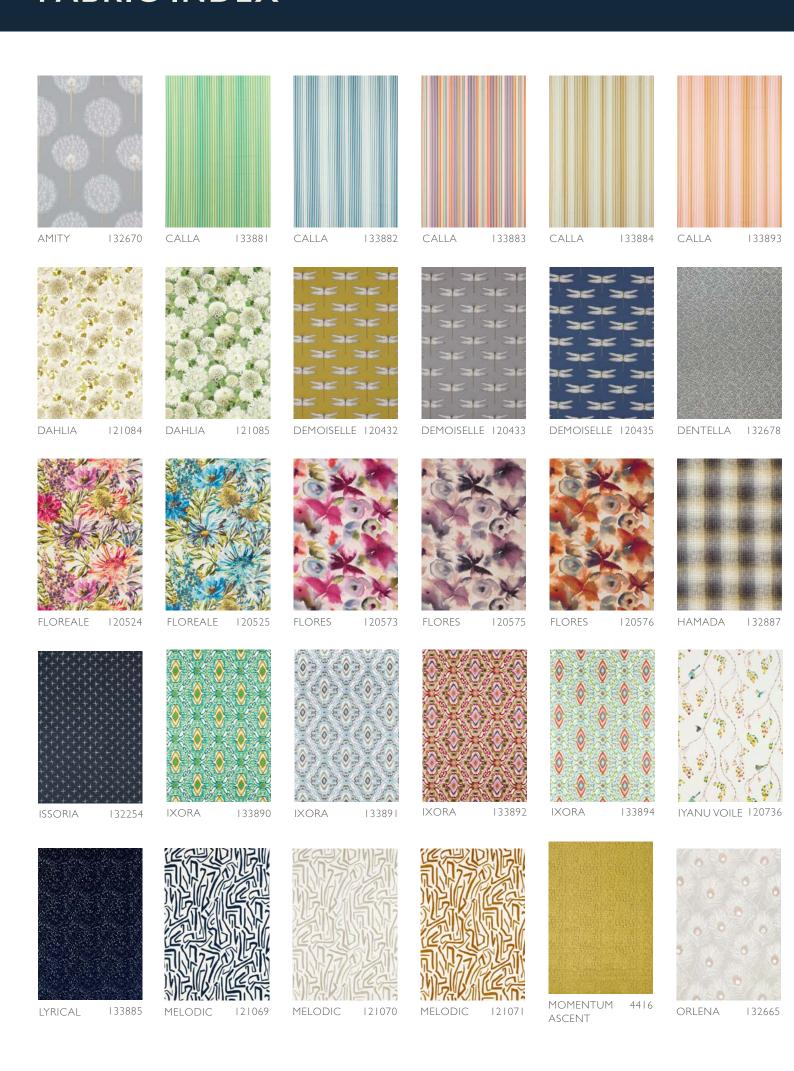

relaxing colours with subtly detailed design.

# **ANKARA**

From subtle to bold, interlocking diamonds zig-zag from top to toe across the four varied colourways of our surface print wallpapers. Mix and match for an eclectic look or keep consistent for a relaxing geometric scheme.







# **DENTELLA**

Add an instant touch of glamour with this plush cut velvet fabric in metallic colourways with a beautiful drape quality.



# **ORLENA**

An elegant woven jacquard fabric design in sophisticated colourways with large feather motifs accented with hints of metallic on a beautiful sheen background. A wallpaper of the same name is also available.





### **WALLPAPER INDEX**

SANGUINE

112840

SAONA

111756

SAONA

111758

SEDUIRE

111736

SUMI

110883

SUMI

110886





### **FABRIC INDEX**





### **FABRIC INDEX**



120747

YASUNI

120748

ZINNIA

133887

YASUNI

120746

YASUNI

ZINNIA 133888 ZINNIA