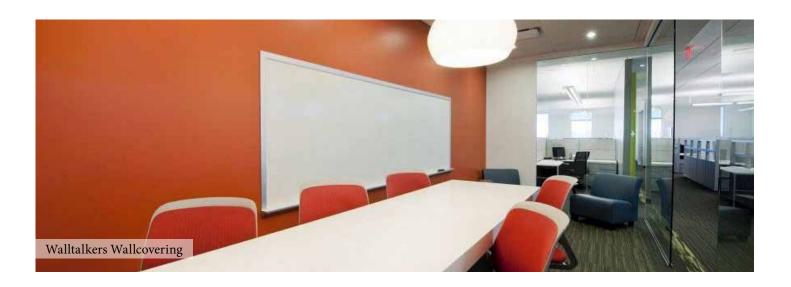

#### Walltalkers

The best dry-erase presentation wallcoverings, Walltalkers broad product line includes projection (low-gloss), magnetic receptive and writable surface all designed to help users create high-impact communications.

#### SUPERIOR DURABILITY

Walltalker uses only vinyl substrate, never paper. So each dry erase presentation wallcoverings consistently maintain their unique flexibility and strength and will not crack, chip or deteriorate even under daily use.

Walltalker is perfect for offices, conference rooms, training/education facilities - anywhere you want people to take notice.