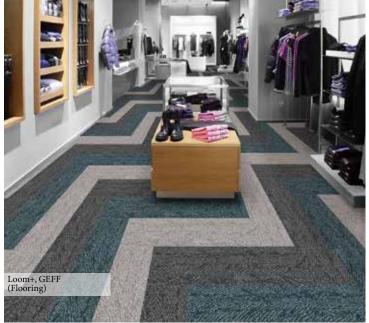

#### FLOORING Vinyl | Laminate | Engineered Timber | Decking

Goodrich Global offers a rich collection of floorcovering, ranging from vinyl to decking, covering both indoor and outdoor applications. With a multitude of designs and innovative surfaces made available, our customers have the freedom to express their creativity and realise all their design needs. By subjecting all our flooring materials to the stringent reviews of Singapore Green Building Council and Singapore Environment Council, be assured that all Goodrich Global floors are certified to be environmentally friendly and contribute to a safe living environment.

#### **VINYL**

Characterized by its resiliency and ability to imitate natural floors, our luxury vinyl planks are also waterproof and highly fire-resistant, making it a perfect floor solution for both residential and commercial environments. We have a wide range of collection, both glue-down vinyl planks and planks with click profiles.

Aside from planks and tiles, Goodrich Global offers a wide variety of sheet vinyl that caters to major segments in the market. Coupling antibacterial coatings with superior fire and slip resistance, our homogeneous sheet vinyl fits perfectly into healthcare, childcare and eldercare segments. On top of that, we have other sheet vinyl products that caters for special usages such as educational institutions that require excellent acoustic insulation and public areas that demand for higher slip resistance.