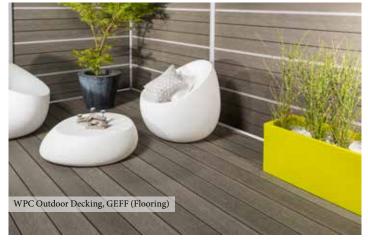

#### **OUTDOOR WPC DECKING**

Wanted something elegant for your balcony or swimming pool but can't afford the time to perform maintenance? Our WPC decking is just the perfect solution to your problems. Made up of a unique composition of wood and polymer, our WPC decking boards are characterized by an exceptional resistance to outdoor conditions such as sunlight and rainwater. Best known for its high resistance to rotting, insect attacks and decay caused by the presence of high-level moisture, these WPC decking boards are designed to offer owners peace of mind upon installation and can be maintained easily with water.