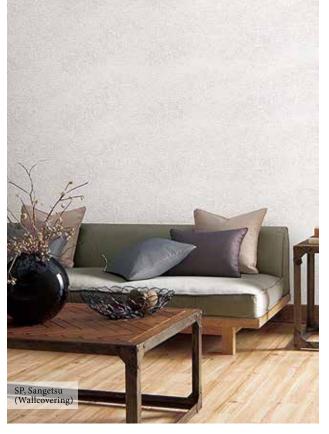

#### SP

Lightweight type of wallcoverings which are ideal for easy installation and transportation. Easy-to-use textiles, stone eye tones, tiles & reliefs, patterns and 65 other items are available. Ideal for residential and light commercial interior spaces.