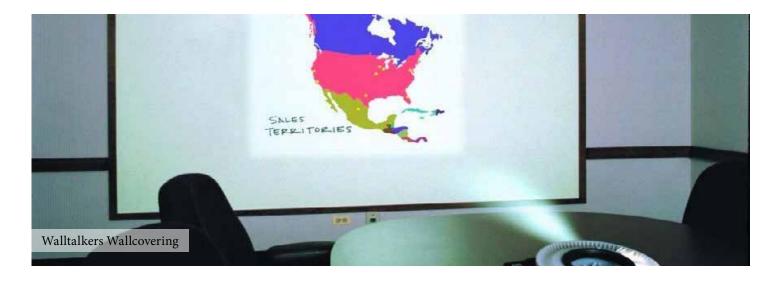

#### Walltalkers

The best dry-erase presentation wallcoverings, Walltalkers broad product line includes projection (low-gloss), magnetic receptive and writable surface all designed to help users create high-impact communications.

#### **HIGHER QUALITY**

Walltalker products are made with the highest quality materials available using a meticulous lamination process that ensures 100% uniform coverage of the vinyl substrate. As a result, no thin spots or "pinholes" occur on the surface where inks, stains, and solvents can penetrate and leave permanent discolouration.

The key to this process is lamination with a high-performance dry erase film. It alone creates a surface that is exceptionally resistant to stains, impervious to solvents, and measurably more durable than the inexpensive coatings by other manufacturers.