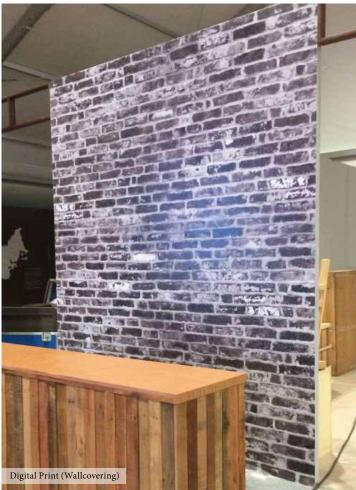

#### **BESPOKE WALLCOVERING**

There is no better way to personalize a space than a digitally-printed wallcovering. Treasured moments can be immortalized while adding character to homes and work spaces. A unique print can be achieved with personal photographs or a ready library of city-scapes, maps, geometric patterns and artistic illustrations.