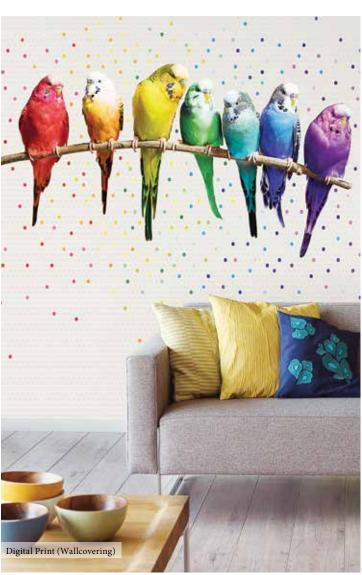

#### **BESPOKE WALLCOVERING**

There is no better way to personalize a space than a digitally-printed wallcovering. Treasured moments can be immortalized while adding character to homes and work spaces. A unique print can be achieved with personal photographs or a ready library of city-scapes, maps, geometric patterns and artistic illustrations.

#### Bespoke Digital Wallcovering / Product Innovations

With your own personalized images we can now customize wallcoverings, blinds, canvas artwork, print to fit any space. Your unique design ideas can now come to life.