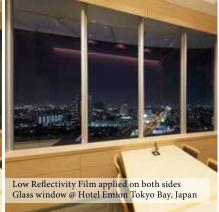

#### low reflectivity film

Reduce the reflectivity of glass!

#### SUPPRESS REFLECTIONS AND ENABLE **CLEAR VISION THROUGH GLASS!**

- Reduces colour fading in commercial facilities
- Cuts 99+% of ultraviolet radiation/Glass scatter protection
- Also suitable for outdoor use

#### AMOUNT OF LIGHT REFLECTED

- Normal Flat Glass 8%
- Low Reflectivity Film 0.9%

#### RECOMMENDED USAGE AREAS

- Art galleries / museum showcases
- Scenic observation decks or restaurants
- Road-facing product display show windows