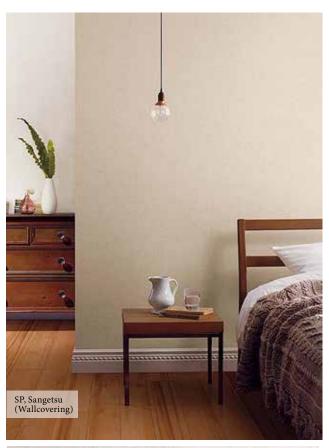

#### SP

Lightweight type of wallcoverings which are ideal for easy installation and transportation. Easy-to-use textiles, stone eye tones, tiles & reliefs, patterns and 65 other items are available. Ideal for residential and light commercial interior spaces.