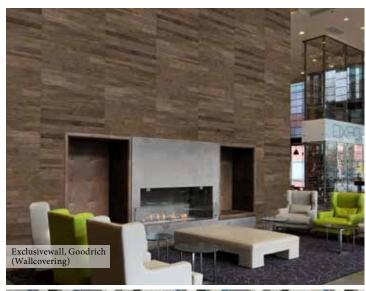

## **Products**

WALLCOVERING Vinyl | Paper | Textile | Natural Handcrafted | Handpainted | Film

#### **BESPOKE WALLCOVERING**

There is no better way to personalize a space than a digitally-printed wallcovering. Treasured moments can be immortalized while adding character to homes and work spaces. A unique print can be achieved with personal photographs or a ready library of city-scapes, maps, geometric patterns and artistic illustrations.