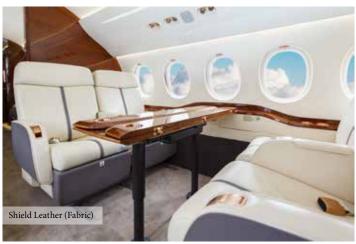

## HIGHLY VERSATILE FINISHING SOLUTIONS FOR INDOOR & OUTDOOR | EASY-TO-CLEAN | ECO-FRIENDLY | HIGHLY DURABLE

Performance Leather made of 100% Silicone, SHIELD Leathers redefine high performance fabrics through the best combination of leather textures and the superior advantages of silicone. It is inherently flame retardant and unlike polyurethanes (PU), silicone does not degrade from hydrolysis chemical. At the same time, it does not support microbiological growth.

In addition, SHIELD Leathers have been tested for high abrasion resistance with results of 200,000 double rubs (Wyznebeek) and 130,000 rubs (Martindale). This test method ensures fabric performance and durability, especially in high traffic areas. It is also highly resistant against stains such as ink, lipstick, coffee or wine stains and betadine.

It is ideal for furniture upholstery and furnishings for a wide range of applications. It can also be customised for Cushion Covers (indoor & outdoor), Wall Panels, Bed Frames, Bed Headboards, Passenger Seats, Sofas, Seats and many others.

#### HIGH PERFORMANCE FABRICS

e Easy to

asy to

Highly Durable

Allergen-Free

Eco-Friendly

PURE & PERFECT COLLECTIONS are available in an assortment of colours

SHIELD Leathers boasts a versatile combination of vibrant and warm colours that attract the designer's eye. With innovative silicone technology, the Pure and Perfect collections are crafted with beautifully bold coloured fabrics.