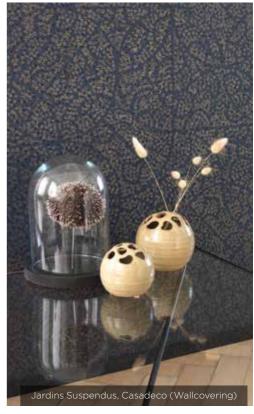

### nature EARTH INSPIRED MOTIFS

Love for nature is the new pillar of design. A space is welcoming when people can enjoy the mood-boosting benefits of being surrounded by lush greenery and organically charged textures. Botanical prints bring the outside in and boost a sense of well-being and relaxed style.