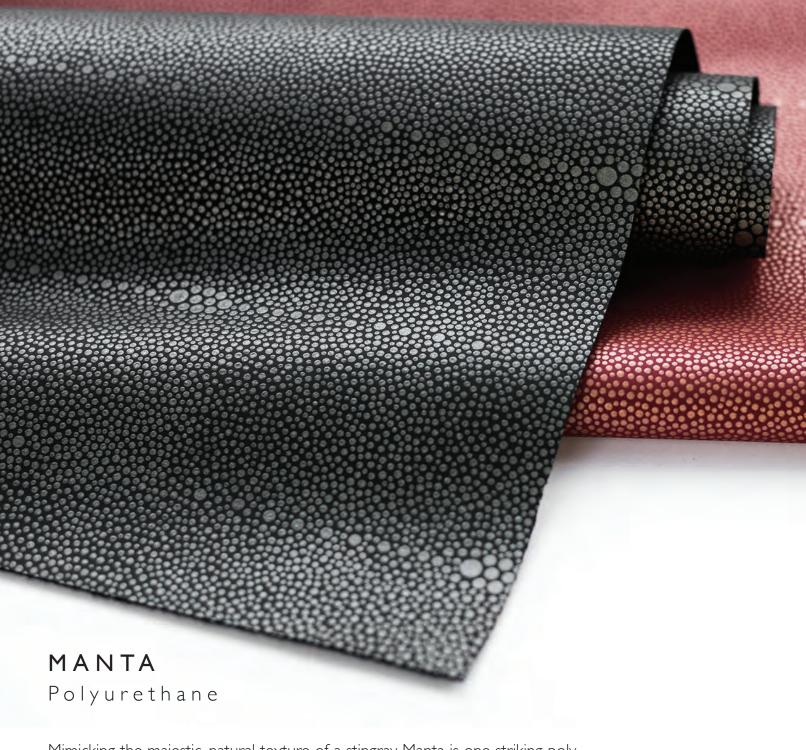

- Content: 100% Polyurethane
- Backing: Polyester
- Graffiti-Free
- 100,000+ double rubs
- Bleach Cleanable
- Complies with Healthier Hospitals

Mimicking the majestic, natural texture of a stingray, Manta is one striking polyurethane. Created using a new technology, the sophisticated shagreen pattern creates light and shadow on the surface. Manta's silhouette is constructed using an engraved roller, that applies a layer of polyurethane on top of a polyurethane base, to create a raised, beaded design that is smooth to the touch.