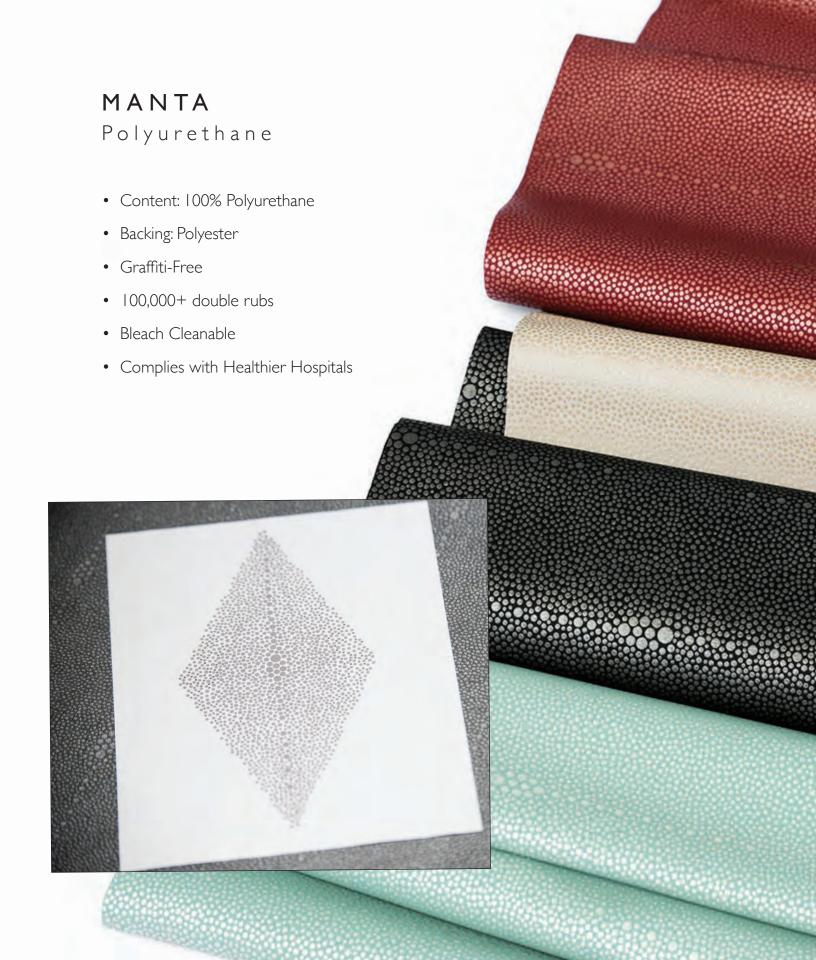

- Content: 100% Polyurethane
- Backing: Polyester
- Graffiti-Free
- 100,000+ double rubs
- Bleach Cleanable
- Complies with Healthier Hospitals

Mimicking the majestic, natural texture of a stingray, Manta is one striking polyurethane. Created using a new technology, the sophisticated shagreen pattern creates light and shadow on the surface. Manta's silhouette is constructed using an engraved roller, that applies a layer of polyurethane on top of a polyurethane base, to create a raised, beaded design that is smooth to the touch.