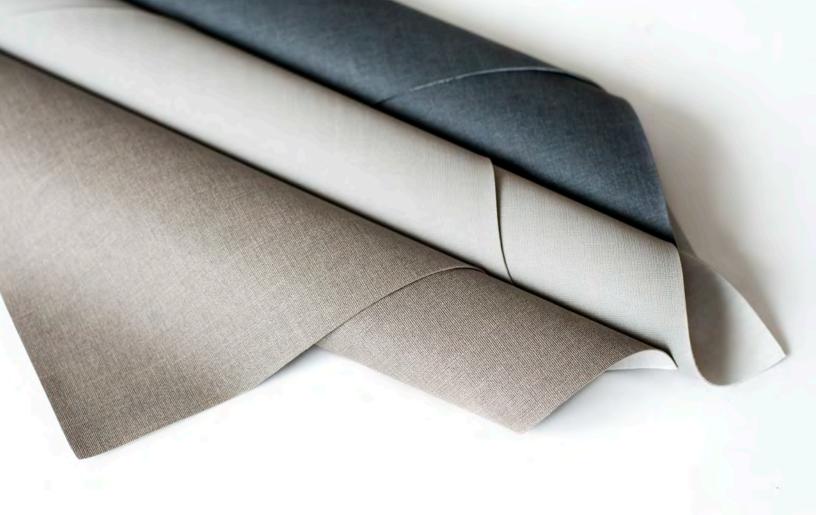

- Phthalate Free Vinyl
- 250,000+ double rubs
- Bleach Cleanable

**SKYE** Phthalate Free Vinyl

Coined after Ireland's Isle of Skye, Skye is a coated fabric that is reminiscent of Irish linen. The embossed texture provides the phthalate free, performance vinyl a fine woven appearance. Skye is *bleach cleanable* and boasts over **250,000+** double rubs for a wide range of applications.