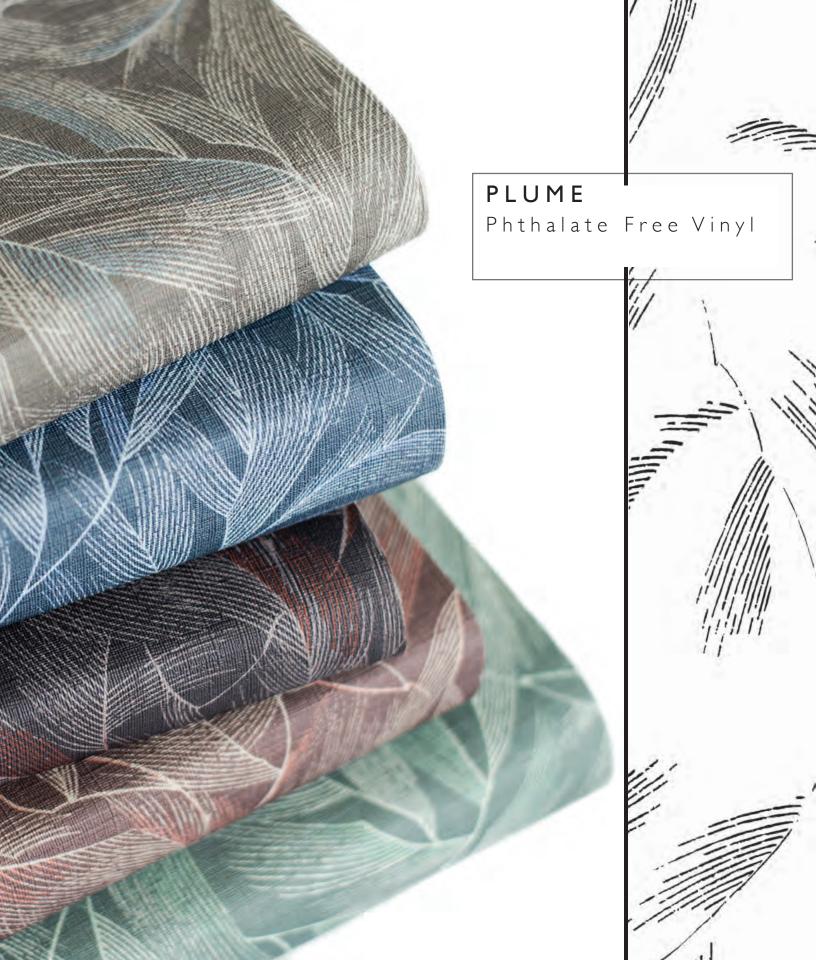

Reminiscent of feather and fern, Plume's organic design lends the 52" upholstery pattern a lighter than air appearance. The digitally printed vinyl's soothing design mimics the warmth of a woven while maintaining the robust qualities of a coated fabric.

## PLUME

Phthalate Free Vinyl

- Graffîti-Free + ClearShield
- 250,000+ double rubs
- Bleach Cleanable

Lyon - a tribute to the Southern city of France - is as refined and rustic as its namesake. With a slightly distressed leather texture, the phthalate free vinyl is durable, sophisticated, and bleach cleanable.