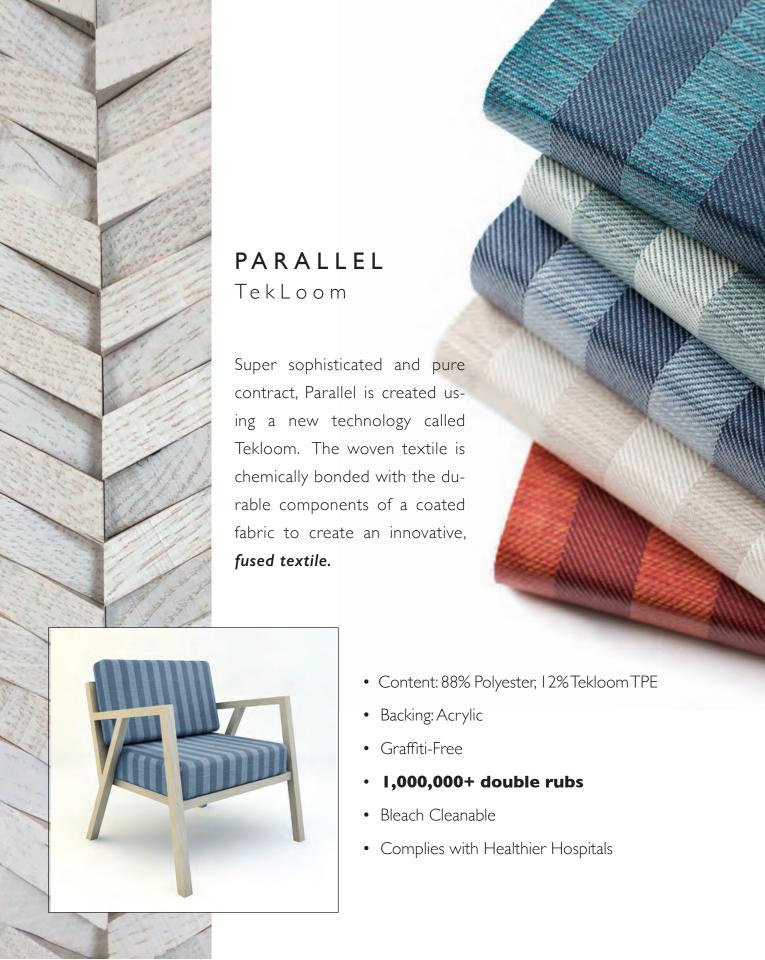

# APEX

TekLoom

- Content: 88% Polyester, I 2% Tekloom TPE
- Backing: Acrylic
- Graffiti-Free
- 1,000,000+ double rubs
- Bleach Cleanable
- Complies with Healthier Hospitals