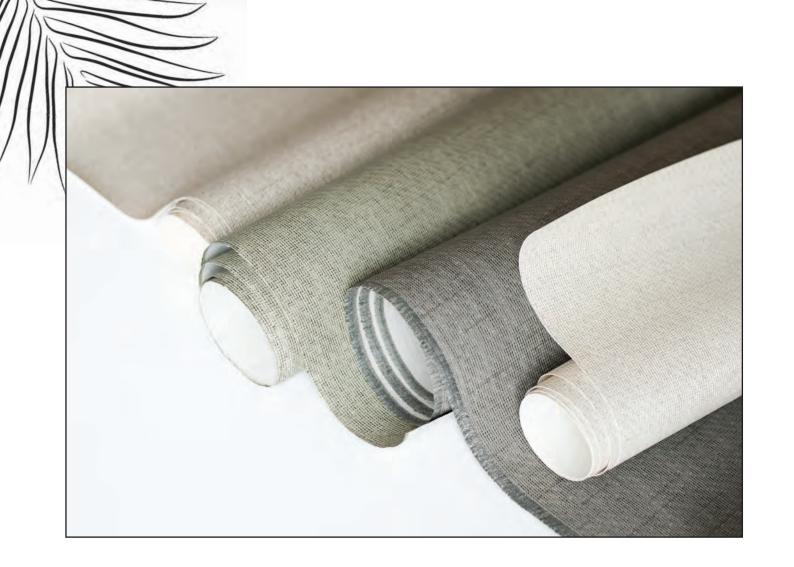

### POLYNESIA

Type II Vinyl Wallcovering

The dimension on the face lends Polynesia the look and feel of an earthy, chic grasscloth. Offered in a variety of natural straw and raffia colorways, as well as timeless neutrals, Polynesia is as lovely as it is durable.