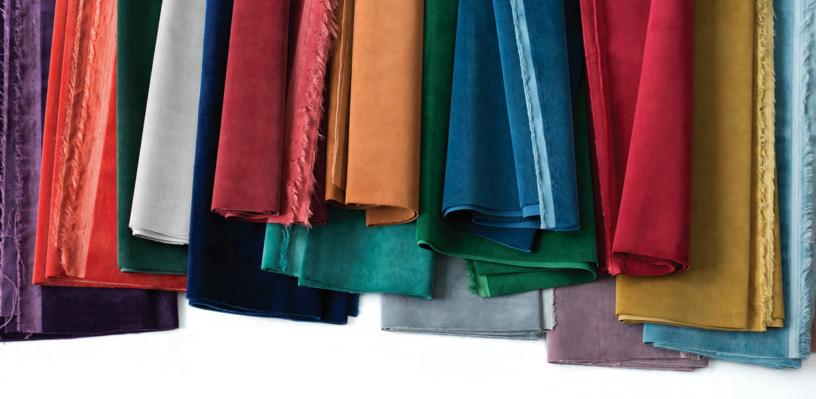

- Content: 88% Polyester, I 2% Tekloom TPE
- Backing: Acrylic
- Graffiti-Free
- 1,000,000+ double rubs
- Bleach Cleanable
- Complies with Healthier Hospitals

SPECTRA

High Performance Velvet