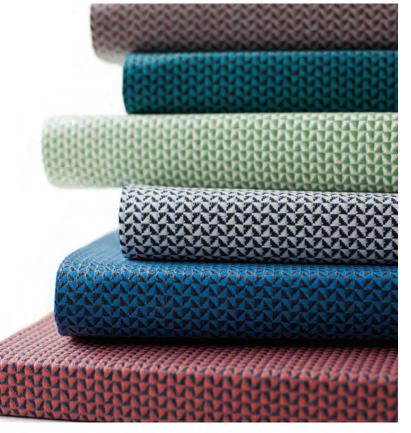

**BOLD** and *Graphic*, Apex packs a powerful *PUNCH*. The small scale, pictorial pattern is created with solid colored yarns in the warp and the weft to provide clean, clear color combinations and vivid sharp lines.

# APEX

TekLoom

- Content: 88% Polyester, I 2% Tekloom TPE
- Backing: Acrylic
- Graffiti-Free
- 1,000,000+ double rubs
- Bleach Cleanable
- Complies with Healthier Hospitals