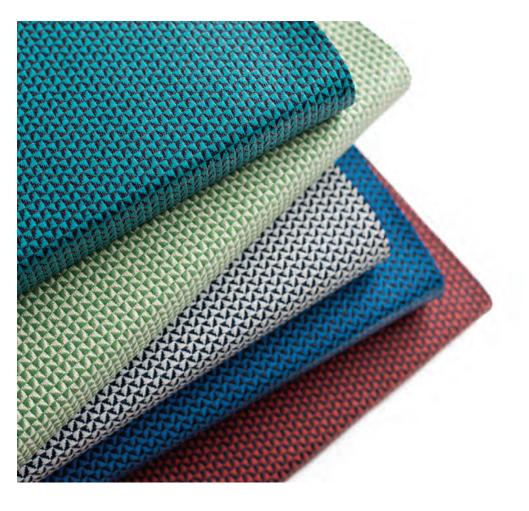

**BOLD** and *Graphic*, Apex packs a powerful *PUNCH*. The small scale, pictorial pattern is created with solid colored yarns in the warp and the weft to provide clean, clear color combinations and vivid sharp lines.

# APEX

TekLoom

- Content: 88% Polyester, I 2% Tekloom TPE
- Backing: Acrylic
- Graffiti-Free
- 1,000,000+ double rubs
- Bleach Cleanable
- Complies with Healthier Hospitals