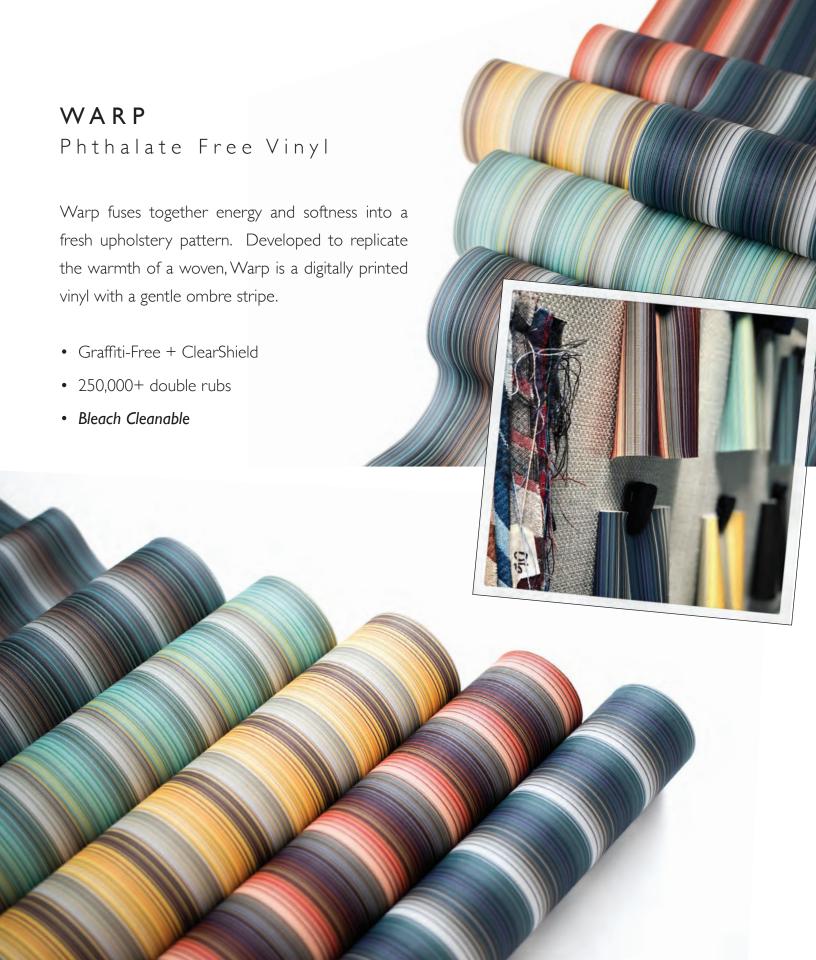

e
- Complies with Healthier Hospitals





Mimicking the majestic, natural texture of a stingray, Manta is one striking polyurethane. Created using a new technology, the sophisticated shagreen pattern creates light and shadow on the surface. Manta's silhouette is constructed using an engraved roller, that applies a layer of polyurethane on top of a polyurethane base, to create a raised, beaded design that is smooth to the touch.





Reminiscent of feather and fern, Plume's organic design lends the 52" upholstery pattern a lighter than air appearance. The digitally printed vinyl's soothing design mimics the warmth of a woven while maintaining the robust qualities of a coated fabric.



## PLUME

Phthalate Free Vinyl

- Graffîti-Free + ClearShield
- 250,000+ double rubs
- Bleach Cleanable





Lyon - a tribute to the Southern city of France - is as refined and rustic as its namesake. With a slightly distressed leather texture, the phthalate free vinyl is durable, sophisticated, and bleach cleanable.

- Phthalate Free Vinyl
- 250,000+ double rubs
- Bleach Cleanable





**SKYE** Phthalate Free Vinyl

Coined after Ireland's Isle of Skye, Skye is a coated fabric that is reminiscent of Irish linen. The embossed texture provides the phthalate free, performance vinyl a fine woven appearance. Skye is *bleach cleanable* and boasts over **250,000+** double rubs for a wide range of applications.



### INTERLOCK

Polyurethane

Taking a cue from crafted textiles, Interlock is ultrasonically embossed to create a quilted, dimensional motif.

- Graffiti-Free
- 100,000+ double rubs
- Bleac