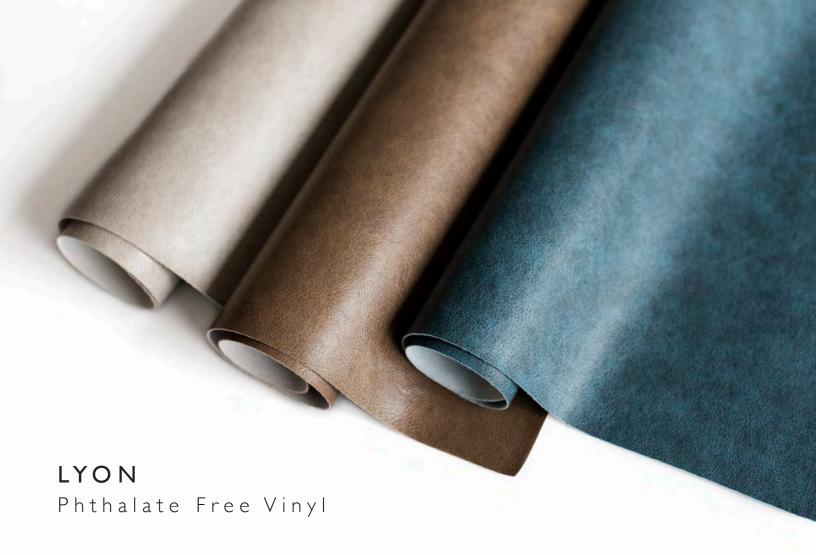

## PLUME

Phthalate Free Vinyl

- Graffîti-Free + ClearShield
- 250,000+ double rubs
- Bleach Cleanable

Lyon - a tribute to the Southern city of France - is as refined and rustic as its namesake. With a slightly distressed leather texture, the phthalate free vinyl is durable, sophisticated, and bleach cleanable.