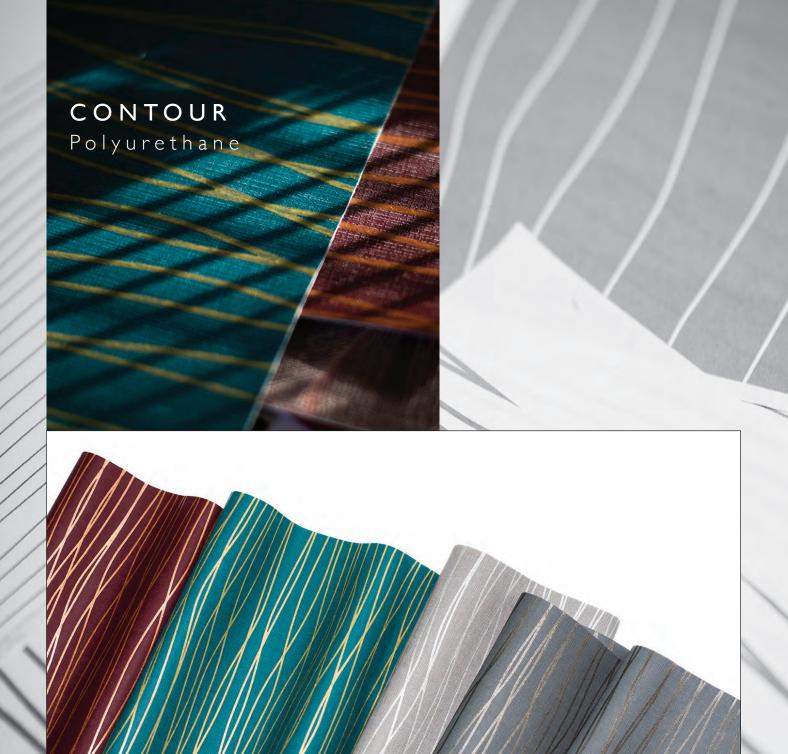

### CONTOUR

Polyurethane

It's an energy, It's a vibe. A curvaceous graphic, bold and serene – Contour is an upholstery pattern that is as unique in style as it is in construction. The sophisticated coated fabric plays with light and shadow using a new technology. Contour is constructed using and engraved roller, that applies a layer of polyurethane base, to create a raised, textured design that is smooth and sleek.