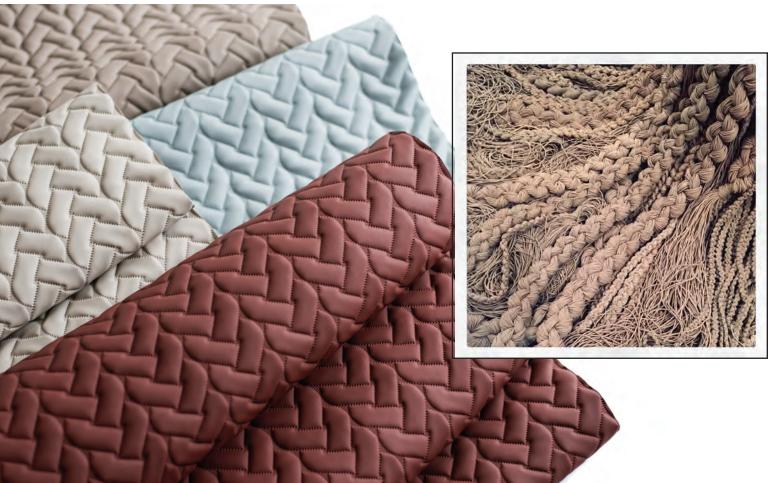

### INTERLOCK

Polyurethane

Taking a cue from crafted textiles, Interlock is ultrasonically embossed to create a quilted, dimensional motif.

- Graffiti-Free
- 100,000+ double rubs
- Bleach Cleanable
- Complies with Healthier Hospitals
- DMF Free, PVC/Phthalate Free