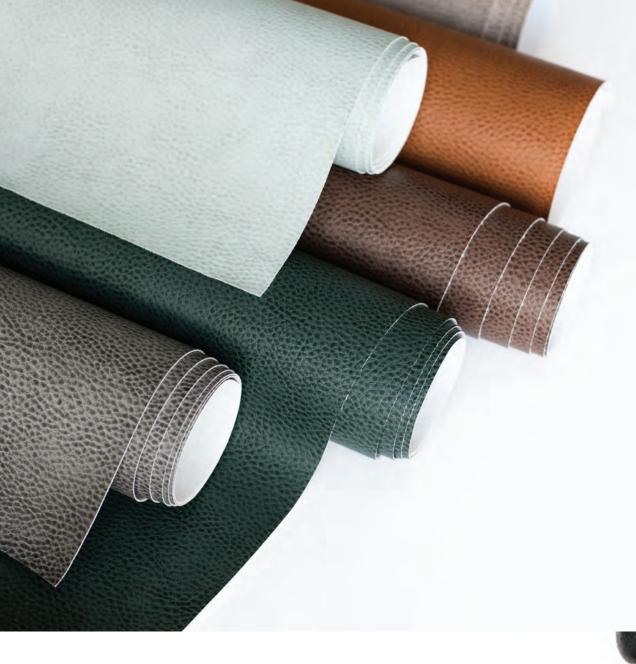

# HIDALGO

PVC-Free Wallcovering

Hidalgo is a dashingly durable wallcovering. Constructed with polyurethane on the face and a polyester backing, the wallcovering is bleach cleanable and built to last. Despite its robust characteristics, Hidalgo has a timeless pebbled leather appearance for a sophisticated look.