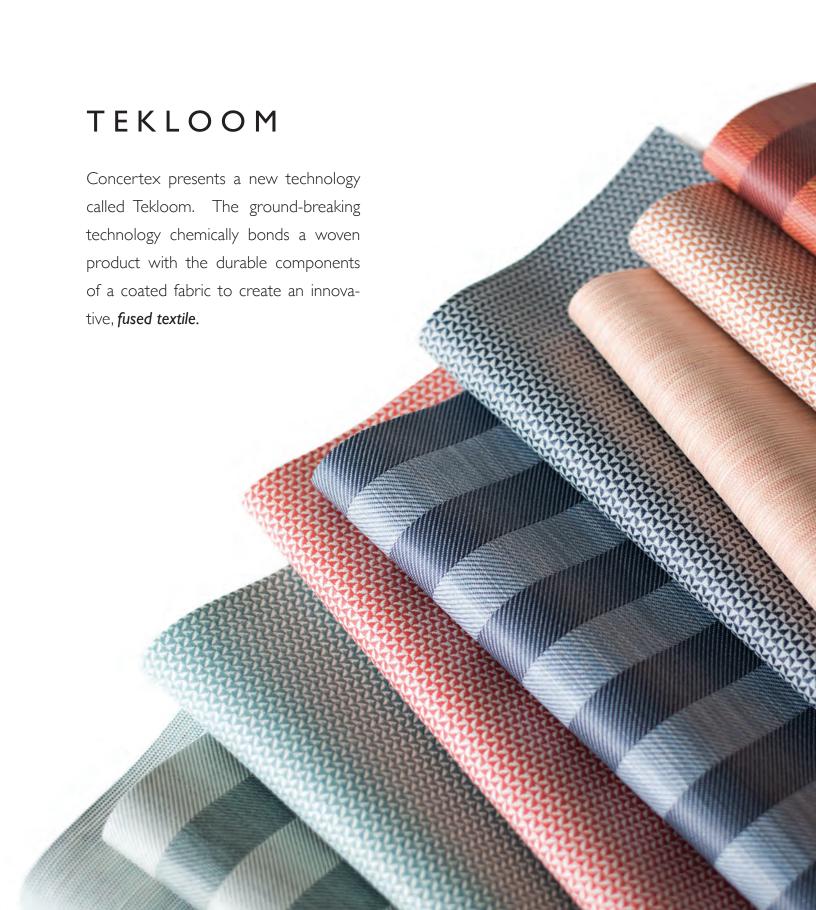

# APEX

TekLoom

- Content: 88% Polyester, I 2% Tekloom TPE
- Backing: Acrylic
- Graffiti-Free
- 1,000,000+ double rubs
- Bleach Cleanable
- Complies with Healthier Hospitals

### FLUX

#### TekLoom

Embracing fluidity and change, Flux stylishly reflects both in a 54" upholstery pattern. The Tekloom product – a high-performance fused textile that is chemically bonded with the components of a coated fabric – is an extremely durable fabric with a textured appearance.