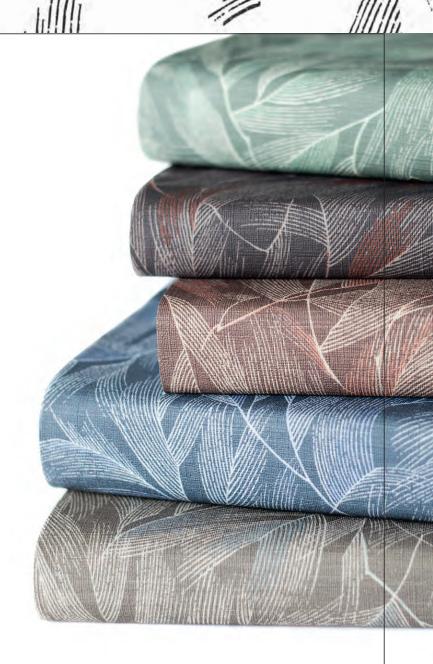

Reminiscent of feather and fern, Plume's organic design lends the 52" upholstery pattern a lighter than air appearance. The digitally printed vinyl's soothing design mimics the warmth of a woven while maintaining the robust qualities of a coated fabric.

## PLUME

Phthalate Free Vinyl

- Graffîti-Free + ClearShield
- 250,000+ double rubs
- Bleach Cleanable

Lyon - a tribute to the Southern city of France - is as refined and rustic as its namesake. With a slightly distressed leather texture, the phthalate free vinyl is durable, sophisticated, and bleach cleanable.