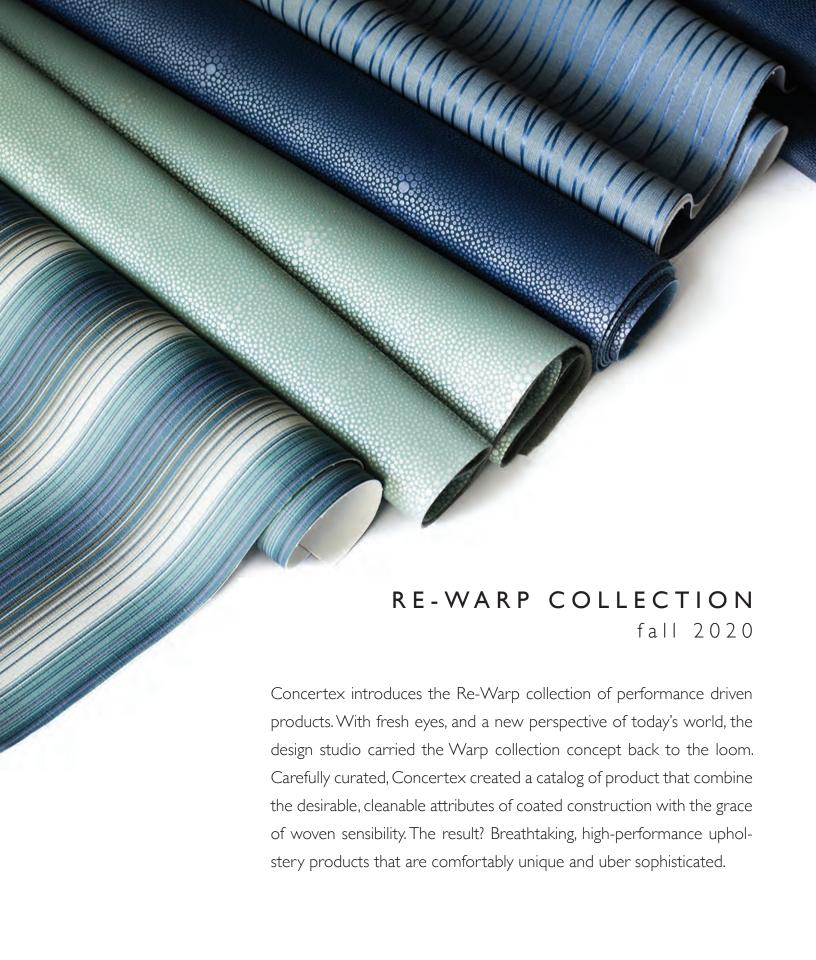

RE-WARP COLLECTION

fall 2020







### CONTOUR

Polyurethane

It's an energy, It's a vibe. A curvaceous graphic, bold and serene – Contour is an upholstery pattern that is as unique in style as it is in construction. The sophisticated coated fabric plays with light and shadow using a new technology. Contour is constructed using and engraved roller, that applies a layer of polyurethane base, to create a raised, textured design that is smooth and sleek.

- Content: 100% Polyurethane
- Backing: Polyester
- Graffiti-Free
- 100,000+ double rubs
- Bleach Cleanable
- Complies with Healthier Hospitals





Mimicking the majestic, natural texture of a stingray, Manta is one striking polyurethane. Created using a new technology, the sophisticated shagreen pattern creates light and shadow on the surface. Manta's silhouette is cons