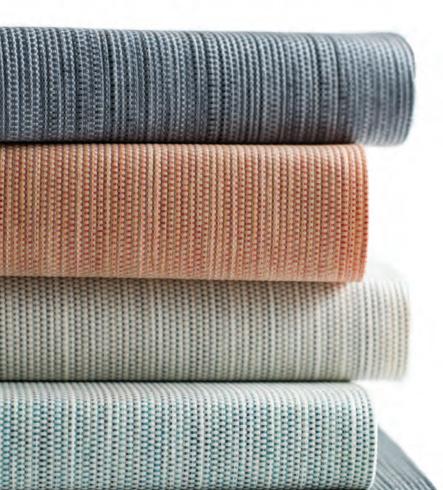

### FLUX

#### TekLoom

Embracing fluidity and change, Flux stylishly reflects both in a 54" upholstery pattern. The Tekloom product – a high-performance fused textile that is chemically bonded with the components of a coated fabric – is an extremely durable fabric with a textured appearance.

- Content: 88% Polyester, I 2% Tekloom TPE
- Backing: Acrylic
- Graffiti-Free
- 1,000,000+ double rubs
- Bleach Cleanable
- Complies with Healthier Hospitals

SPECTRA

High Performance Velvet